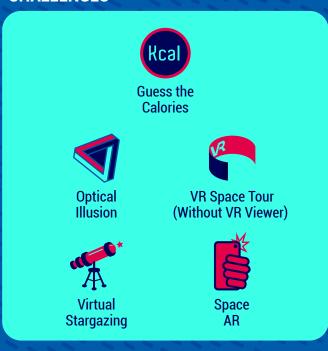

## Basic Quests

**CHALLENGES** 

Optical Illusion

Guess the Calories

Space AR

#### **CHALLENGES**

Digital Escape Room

Reaction Time

Fun with Metal Puzzles

VR Space Tour (With VR Viewer)

## **CHALLENGES**

Optical Illusion

Guess the Calories

### **CHALLENGES**

Reaction Time

VR Space Tour (With VR Viewer)