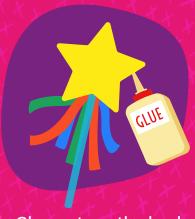

## Instructions

Print the Magic Wand Template (See page 3).

2 Let's be creative! Draw and colour on the stars and rectangular strips of the template.

Cut out the coloured shapes.

Attach a straw or wooden stick to the back of a coloured star using glue or tape.

Attach the ends of the rectangular strips to the back of the other coloured star using glue or tape.

Glue or tape the back of the two coloured stars together to complete your Magic Wand.

7 Decorate your Magic Wand using stickers or glitters!