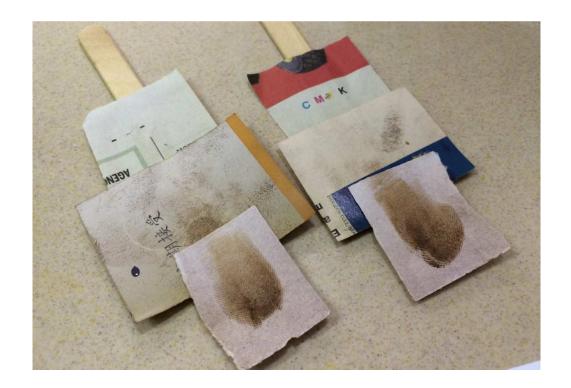

| No. | Topic                                 |
|-----|---------------------------------------|
| 1   | Headlights examination                |
|     | Pre ALP quiz                          |
| 2   | Yaw and Skid marks examination        |
| 3   | Alcohol test                          |
| 4   | Car crash case study                  |
| 5   | Blood spatter                         |
| 6   | Handwriting. Ink analysis and forgery |
| 7   | Fingerprinting                        |
| 8   | Fabric analysis                       |
| 9   | Introduction to Arduino part II       |
| 10  | Intruder alarm (Arduino)              |
| 11  | Burglary lead to murder case study    |
| 12  | Project work (Assessment)             |