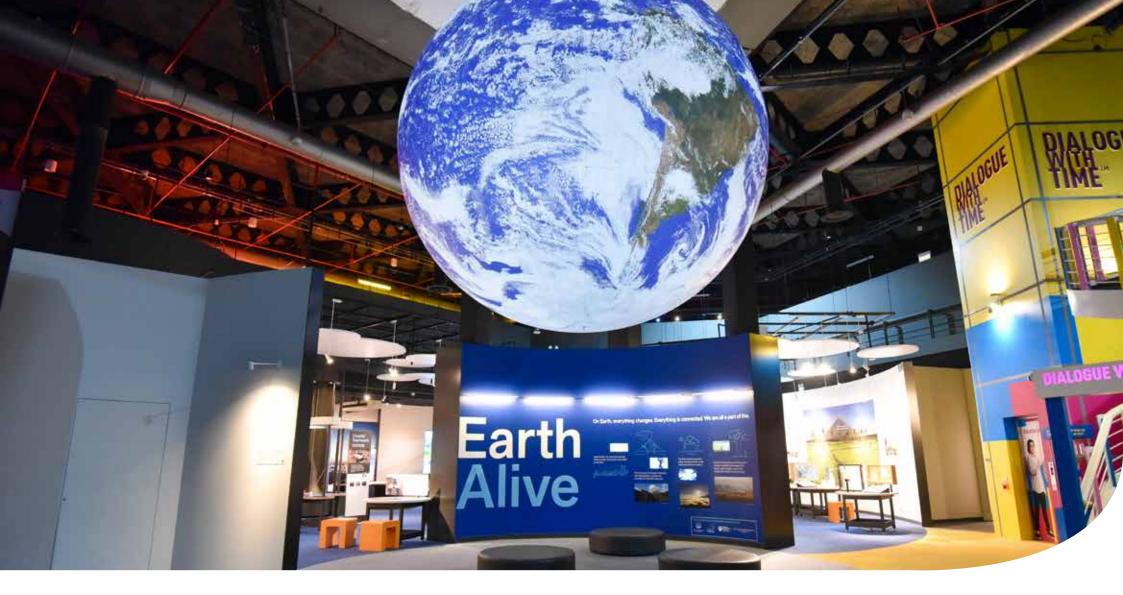

## This is **E-MMERSIVE EXPERIENTIAL ENVIRONMENTS**.

In **E-MMERSIVE EXPERIENTIAL ENVIRONMENTS**, I can see projections all around me. I can touch some of the projections.

This is **Earth Alive.** I can learn more about planet Earth.

At **Earth Alive**, I can touch the exhibits and learn how movement on the Earth surface shapes its environment.

Some of the Earth's movements can cause natural disasters, like earthquakes. I can press the **buttons** to find out more.