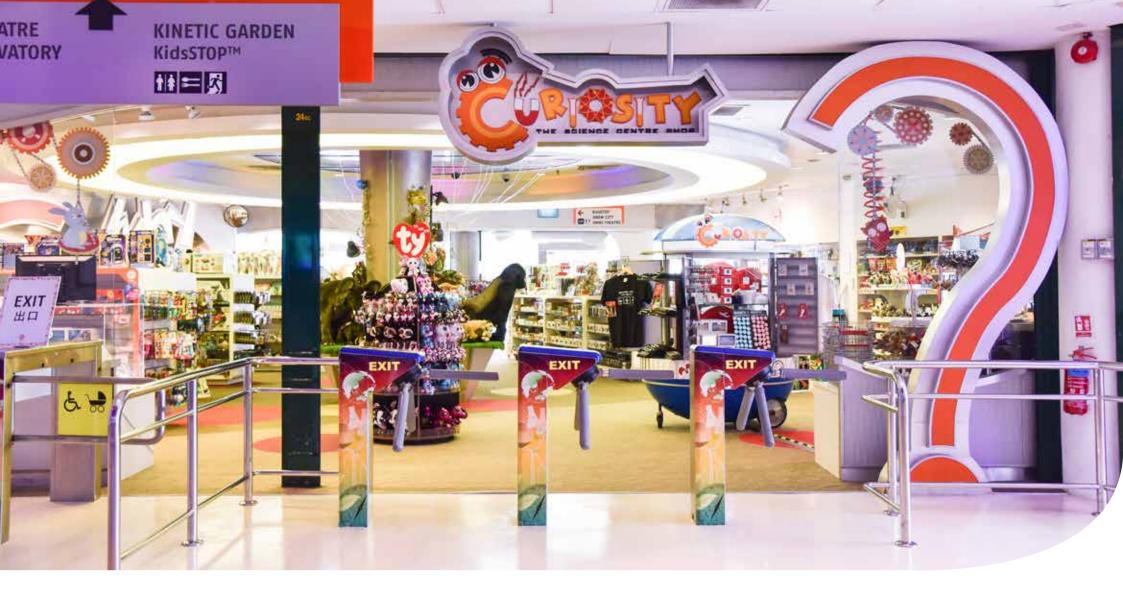

I can choose what I want from the menu. I have to join the queue to place my order and make payment.

Next, I will collect my food from the Food Collection Counter.

This is the **EXIT**. The **EXIT** is near the CURIOSITY shop.

This is **CURIOSITY** shop. I will leave Science Centre Singapore through **CURIOSITY** shop.

I can buy souvenirs at **CURIOSITY** shop if I want to. I will say thank you to my parents or teachers at the end of the visit.