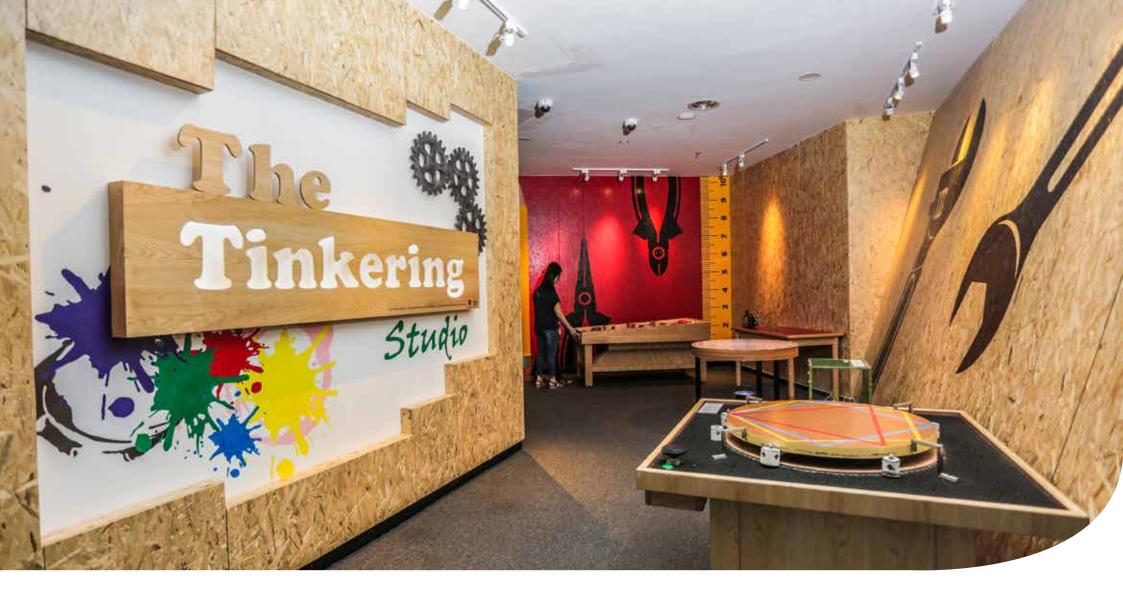

This is The Tinkering Studio.

I can also make a flying machine with paper. I can let it fly at the **Wind Table**.