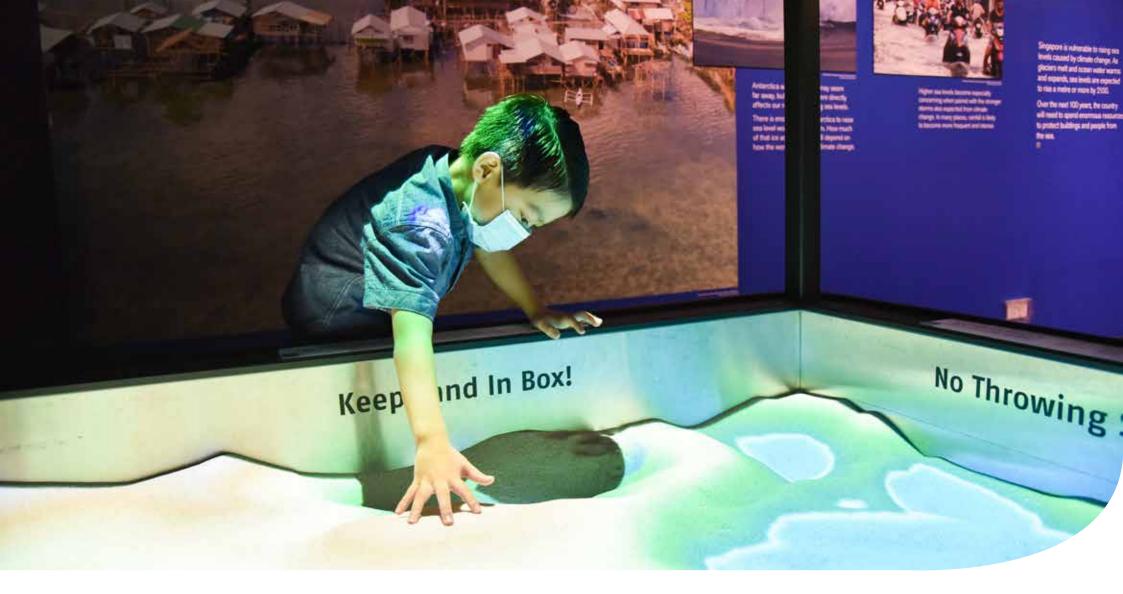

## This is **E-MMERSIVE EXPERIENTIAL ENVIRONMENTS**.

In **E-MMERSIVE EXPERIENTIAL ENVIRONMENTS**, I can see projections all around me. I can touch some of the projections.

This is **Earth Alive.** I can learn more about planet Earth.

At **Earth Alive**, I can touch the exhibits and learn how movement on the Earth surface shapes its environment.

Some of the Earth's movements can cause natural disasters, like earthquakes. I can press the **buttons** to find out more.