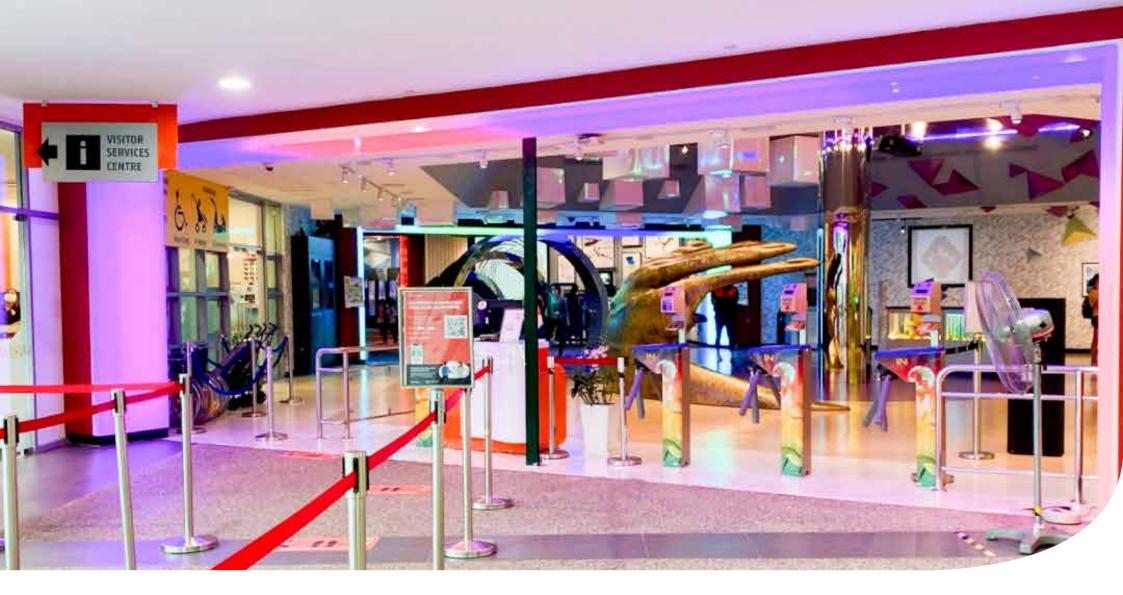

Then, I will walk to the entrance of Science Centre Singapore.

Next, I will go to the ticketing counter to scan my ticket. If I get lost or need any help, I can go to the **staff** for help.

I need to take note of the rules in the Science Centre Singapore.