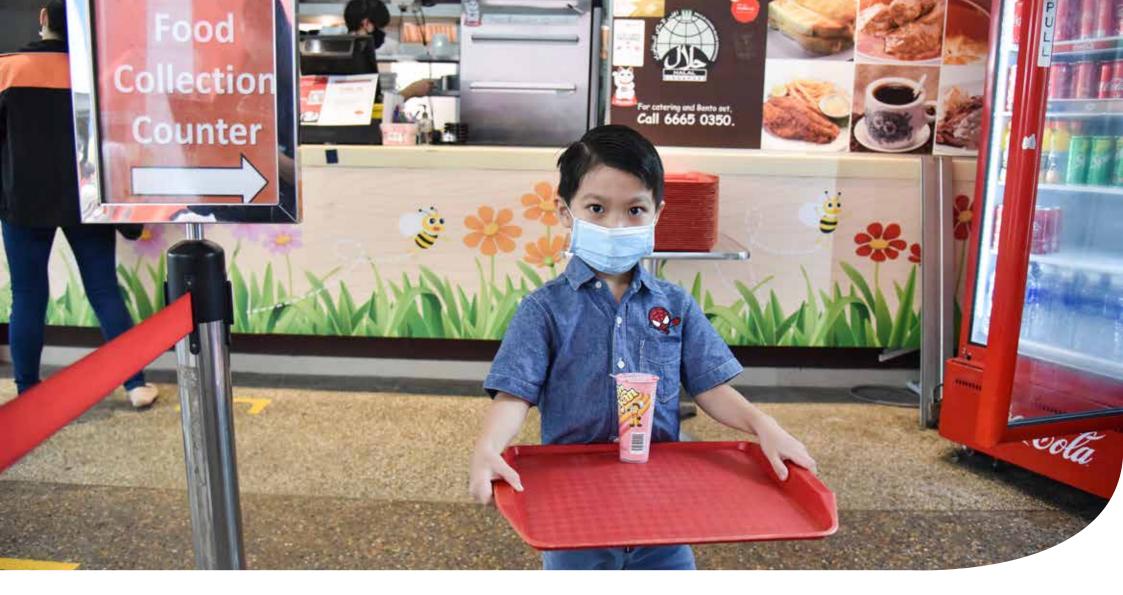

I can choose what I want from the menu. I have to join the queue to place my order and make payment.

Next, I will collect my food from the Food Collection Counter.

This is the **EXIT**. The **EXIT** is near the CURIOSITY shop.