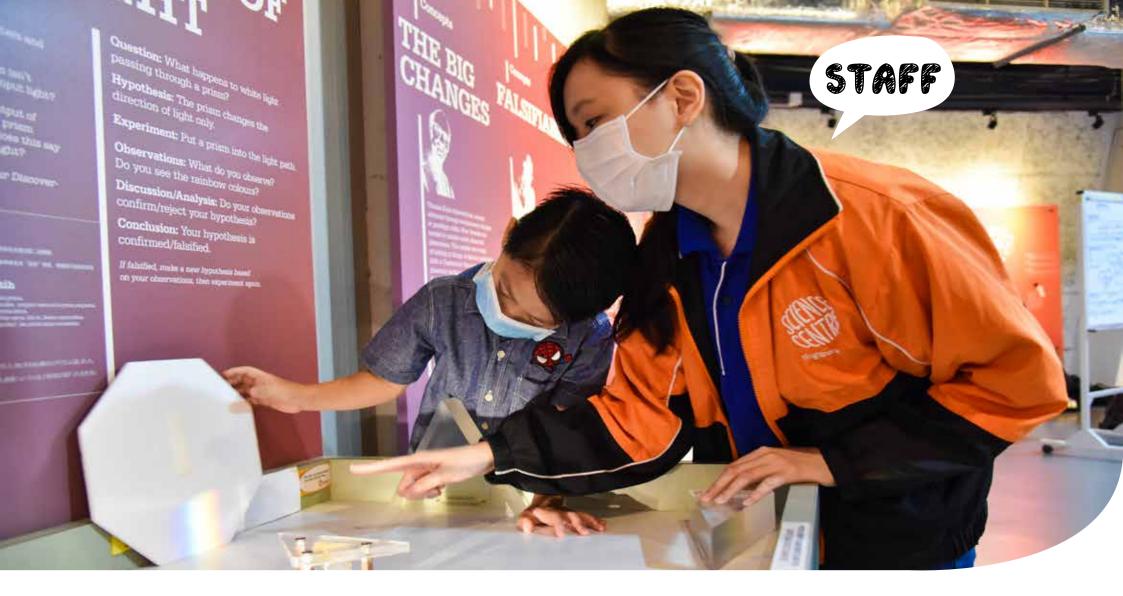

This is SCIENTIST FOR A DAY. I can do many experiments here.

The **staff** can teach me how to do the experiments.

I am at the ANIMAL ZONE. I can learn more about animals here.

I will watch the animals quietly. Animals do not like to be disturbed. I will not hit on the glass because it disturbs the animals.