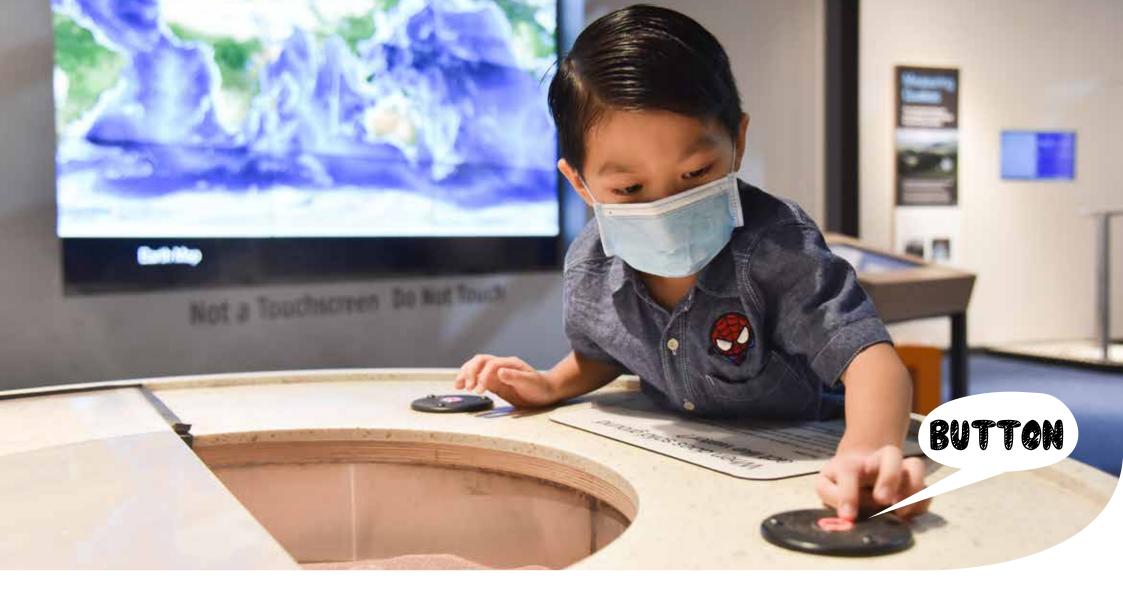

At **Earth Alive**, I can touch the exhibits and learn how movement on the Earth surface shapes its environment.

Some of the Earth's movements can cause natural disasters, like earthquakes. I can press the **buttons** to find out more.