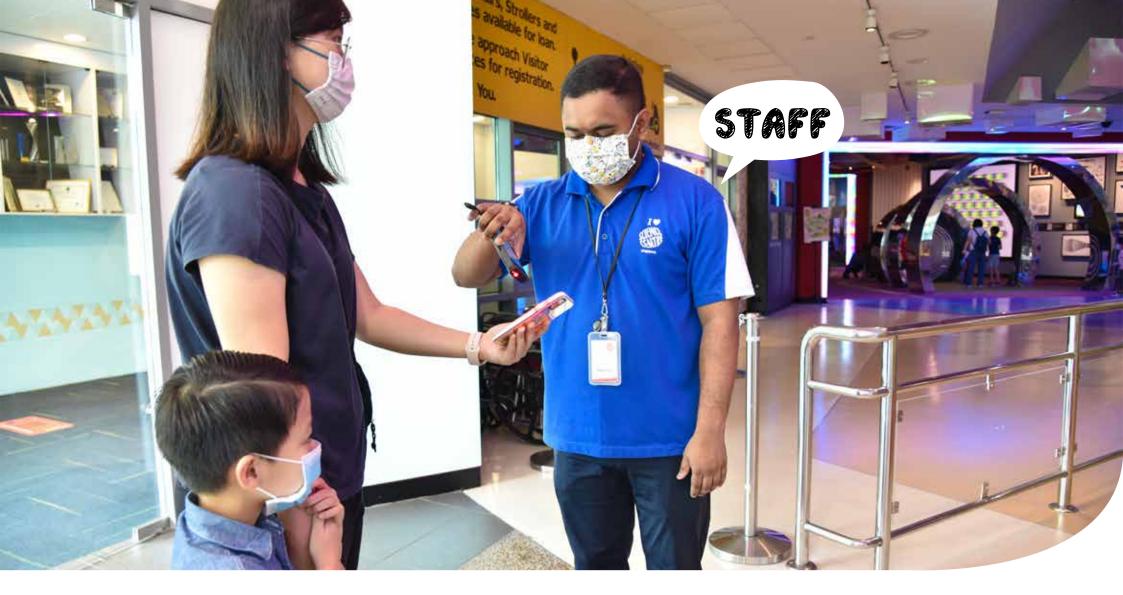

## My Visit to SCIENCE CENTRE SINGAPORE

1110

Today, I am visiting **Science Centre Singapore**. I will get to learn about Science through the different exhibits. I am going to have so much fun!

First, I will take my temperature and scan my TraceTogether Token.

Then, I will walk to the entrance of Science Centre Singapore.

Next, I will go to the ticketing counter to scan my ticket. If I get lost or need any help, I can go to the **staff** for help.

I need to take note of the rules in the Science Centre Singapore.