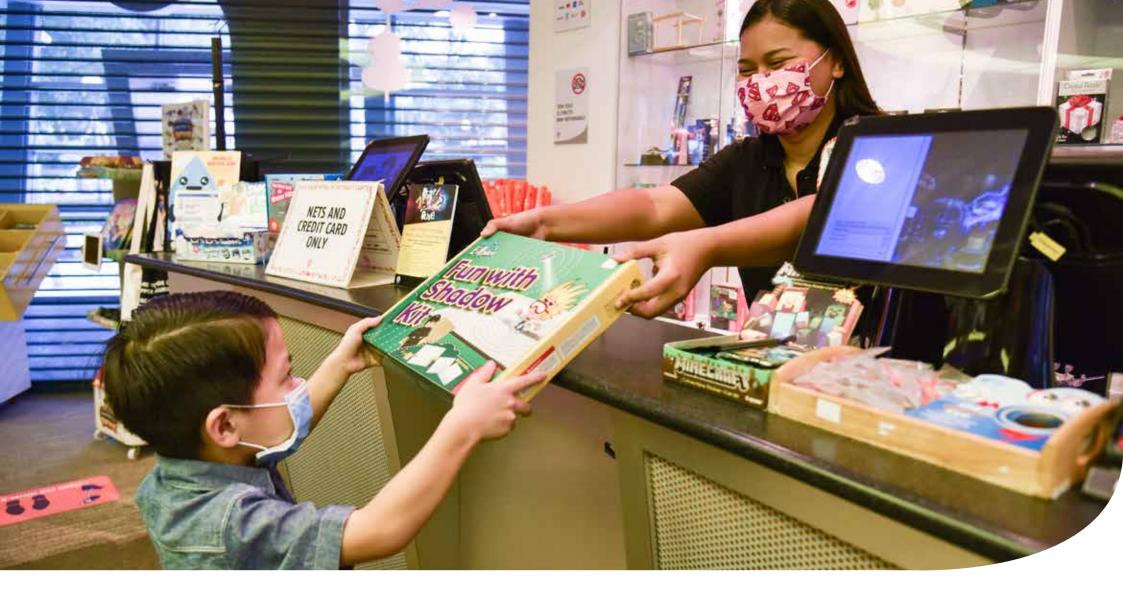

This is **CURIOSITY** shop. I will leave Science Centre Singapore through **CURIOSITY** shop.

I can buy souvenirs at **CURIOSITY** shop if I want to. I will say thank you to my parents or teachers at the end of the visit.