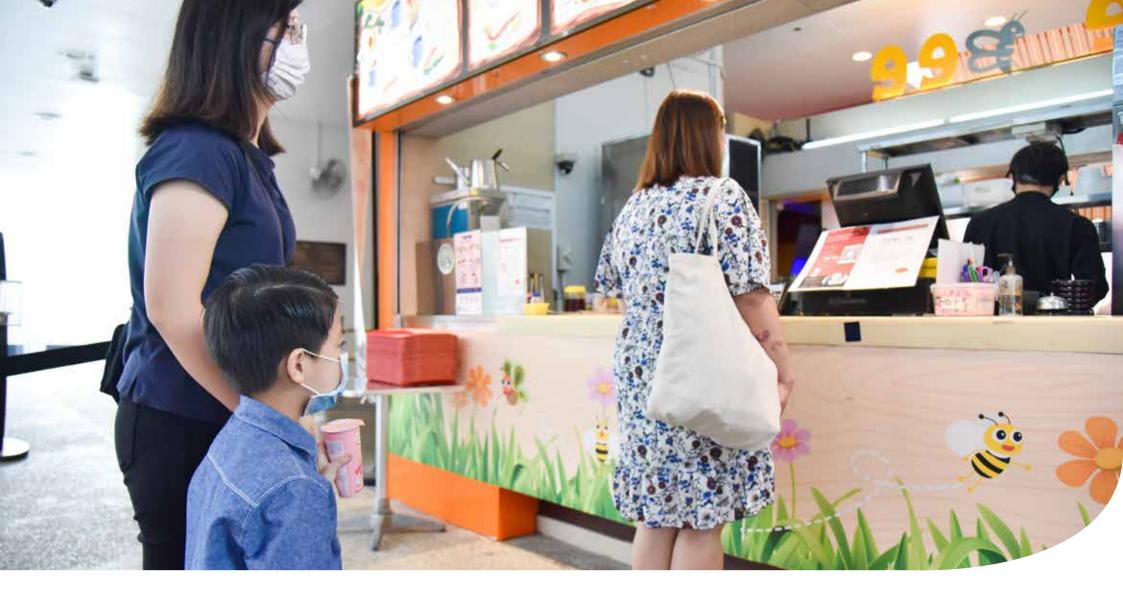

I can create solutions to withstand or reduce the damage of natural disasters. I can press the buttons at the **workstation** to test how my creations work.

This is **Coffee Bee**. I can buy food and drinks from **Coffee Bee**.

I can choose what I want from the menu. I have to join the queue to place my order and make payment.

Next, I will collect my food from the Food Collection Counter.

This is the **EXIT**. The **EXIT** is near the CURIOSITY shop.