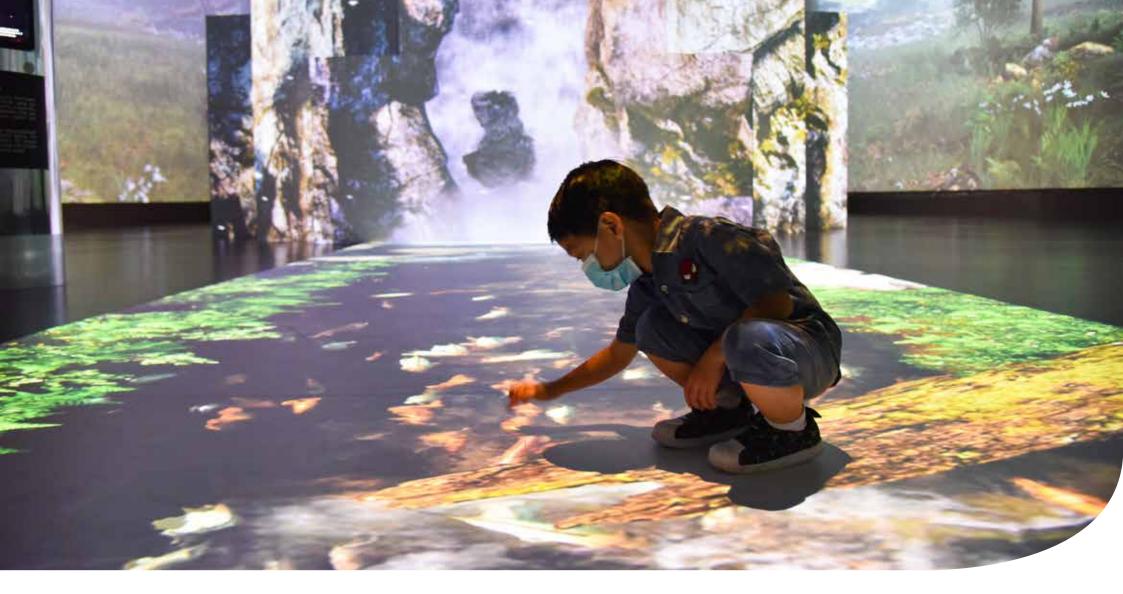

## This is **E-MMERSIVE EXPERIENTIAL ENVIRONMENTS**.

In **E-MMERSIVE EXPERIENTIAL ENVIRONMENTS**, I can see projections all around me. I can touch some of the projections.

This is **Earth Alive.** I can learn more about planet Earth.