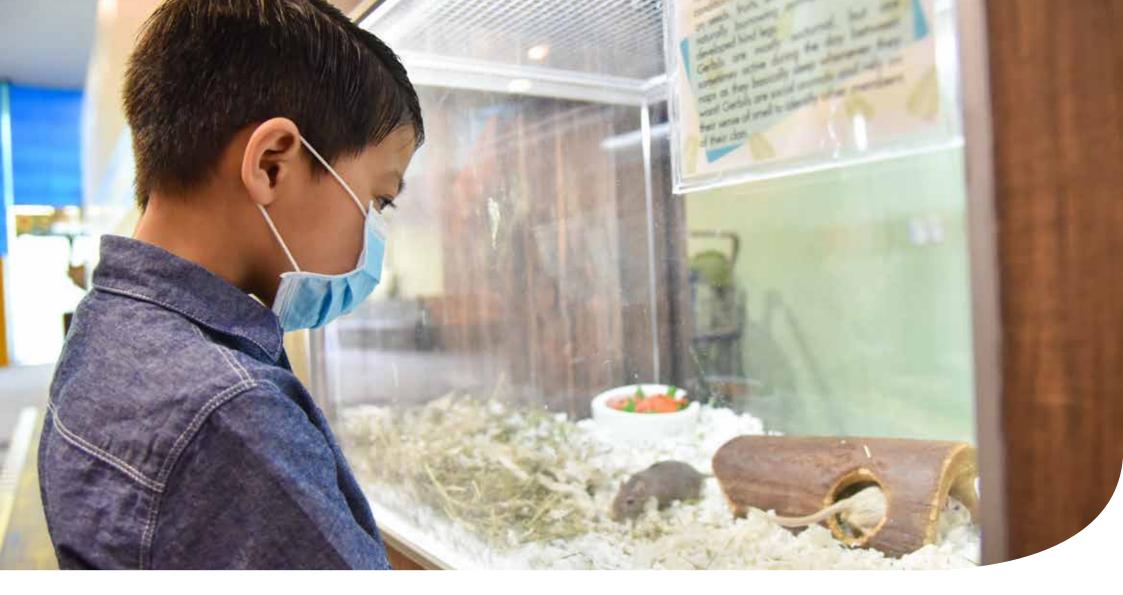

This is SCIENTIST FOR A DAY. I can do many experiments here.

The **staff** can teach me how to do the experiments.

I am at the ANIMAL ZONE. I can learn more about animals here.

I will watch the animals quietly. Animals do not like to be disturbed. I will not hit on the glass because it disturbs the animals.