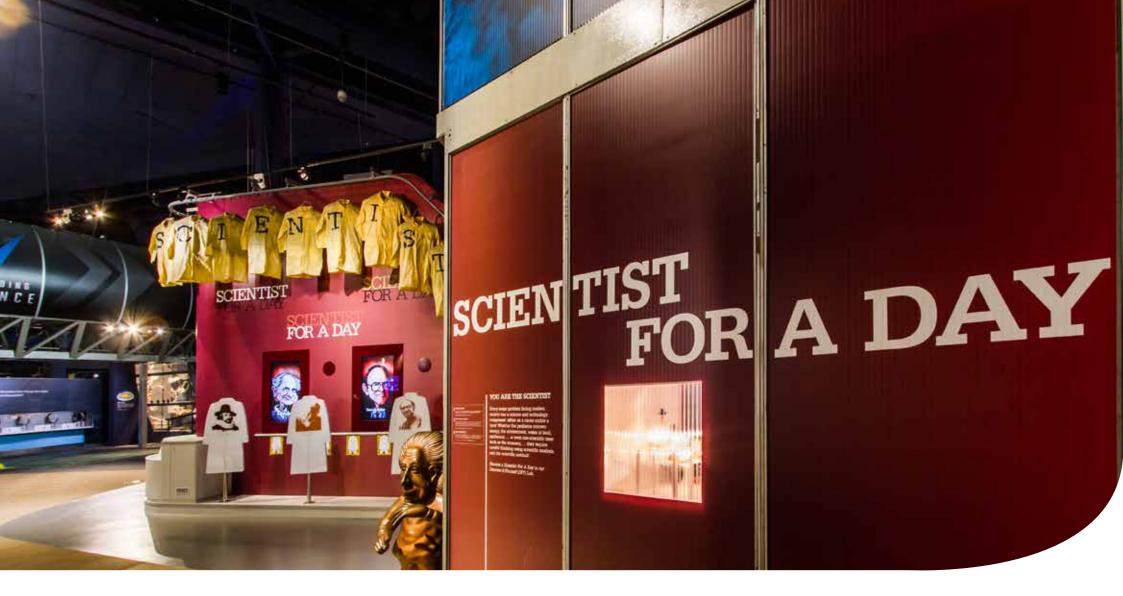

This is SCIENTIST FOR A DAY. I can do many experiments here.

The **staff** can teach me how to do the experiments.

I am at the ANIMAL ZONE. I can learn more about animals here.

I will watch the animals quietly. Animals do not like to be disturbed. I will not hit on the glass because it disturbs the animals.