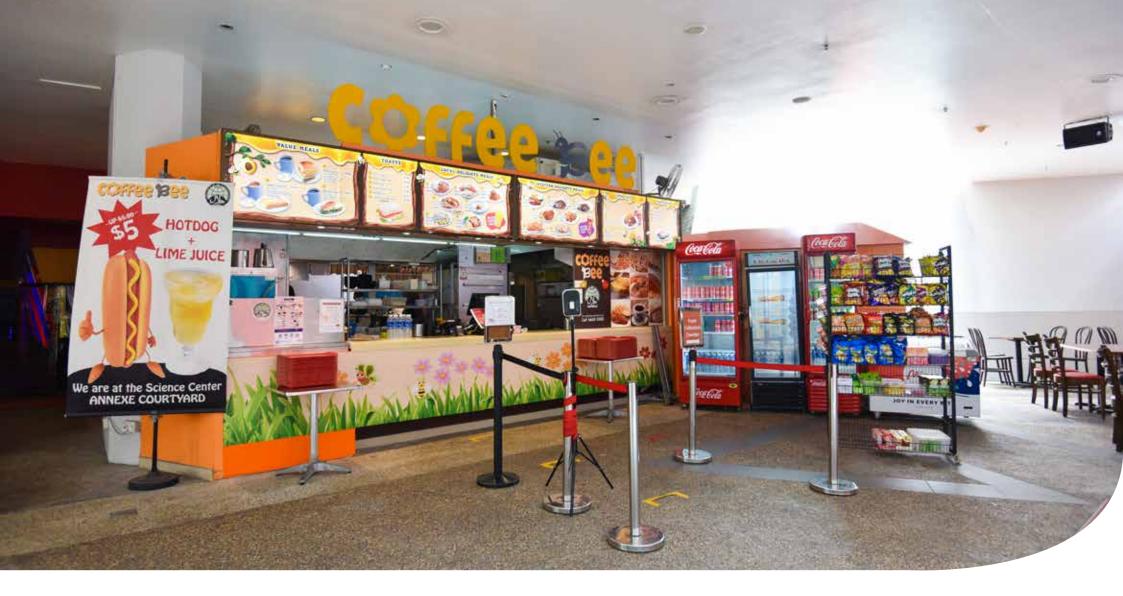

I can create solutions to withstand or reduce the damage of natural disasters. I can press the buttons at the **workstation** to test how my creations work.

This is **Coffee Bee**. I can buy food and drinks from **Coffee Bee**.

I can choose what I want from the menu. I have to join the queue to place my order and make payment.

Next, I will collect my food from the Food Collection Counter.

This is the **EXIT**. The **EXIT** is near the CURIOSITY shop.