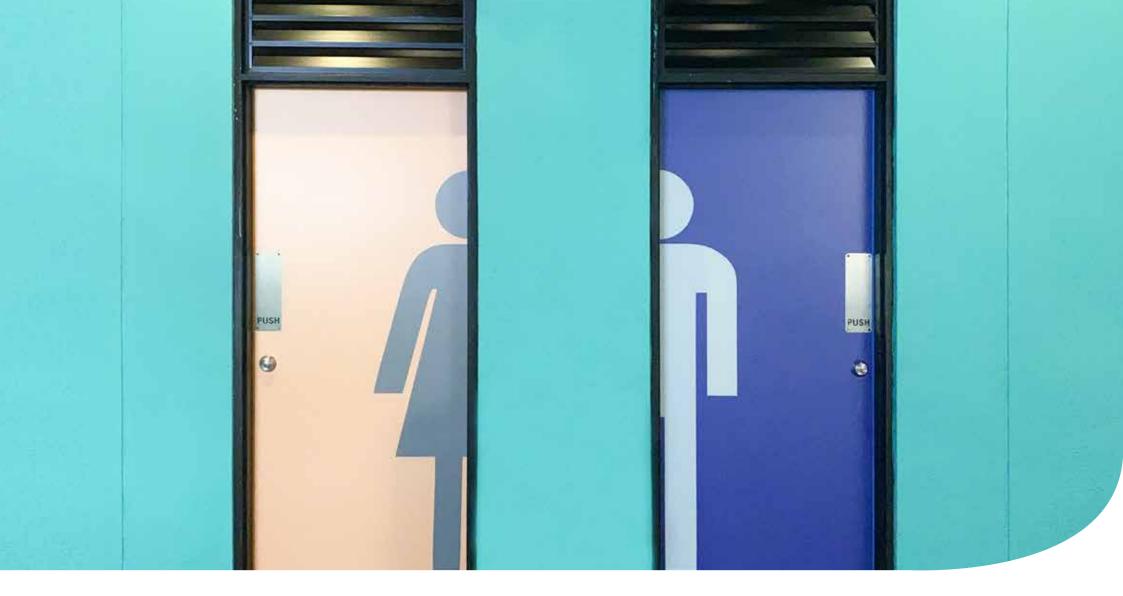

- 1. The cafe is the only place where I can eat or drink.
- 2. I should put my mask at all the times.
- 3. I need to stay close to my parents or teachers at all times.

If I need to use the **toilet**, I will let my parents or teachers know. They will show me how I can get to the nearest toilet.