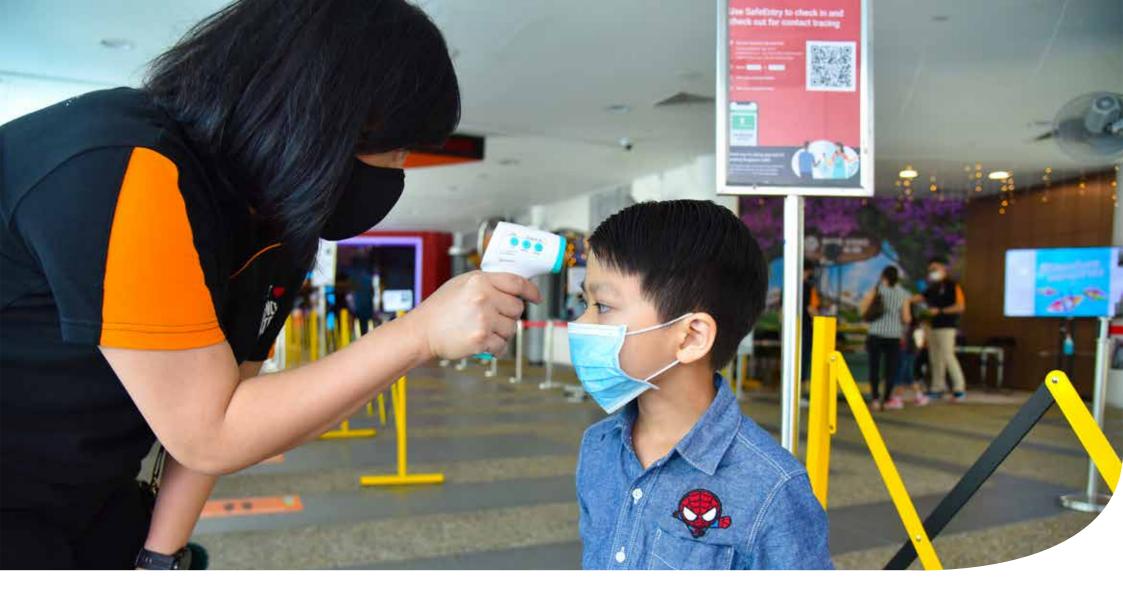

## My Visit to SCIENCE CENTRE SINGAPORE

1110

Today, I am visiting **Science Centre Singapore**. I will get to learn about Science through the different exhibits. I am going to have so much fun!

First, I will take my temperature and scan my TraceTogether Token.