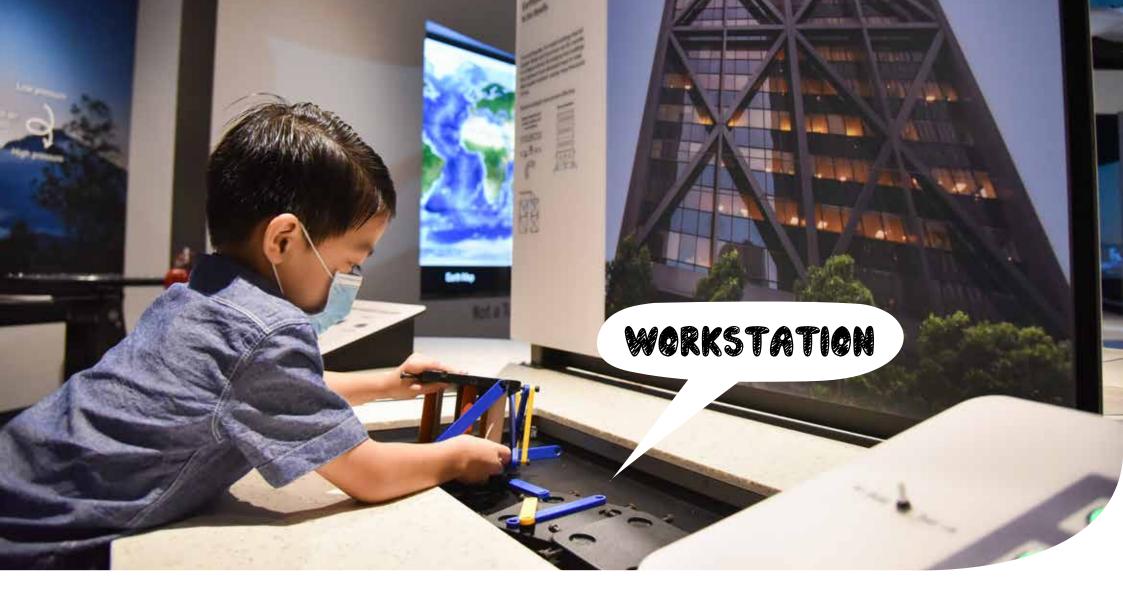

I can create solutions to withstand or reduce the damage of natural disasters. I can press the buttons at the **workstation** to test how my creations work.

This is **Coffee Bee**. I can buy food and drinks from **Coffee Bee**.