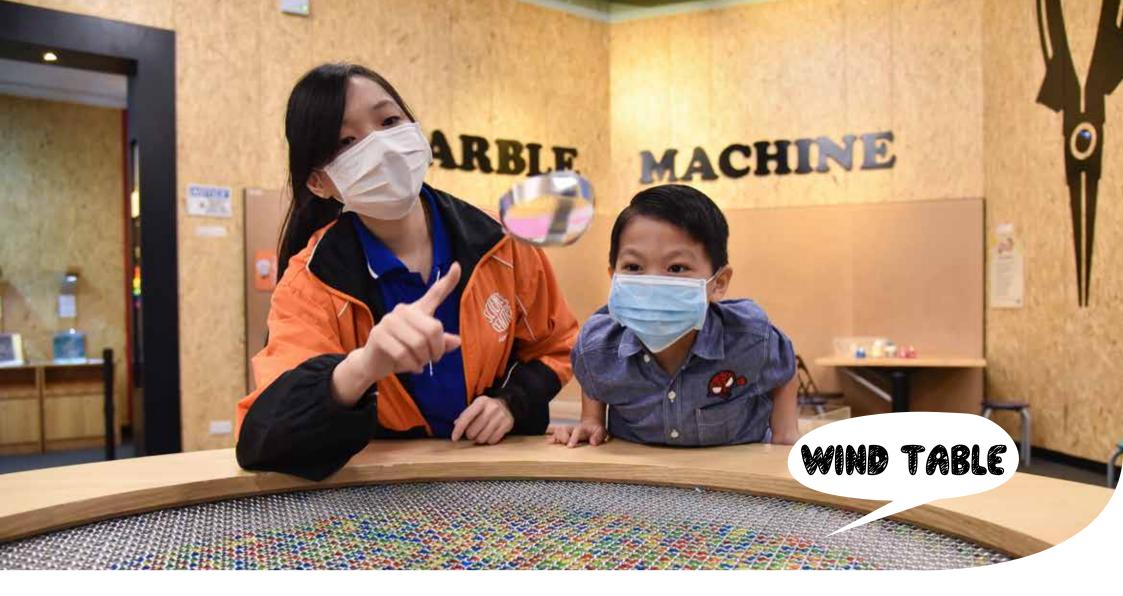

This is The Tinkering Studio.

I can also make a flying machine with paper. I can let it fly at the **Wind Table**.