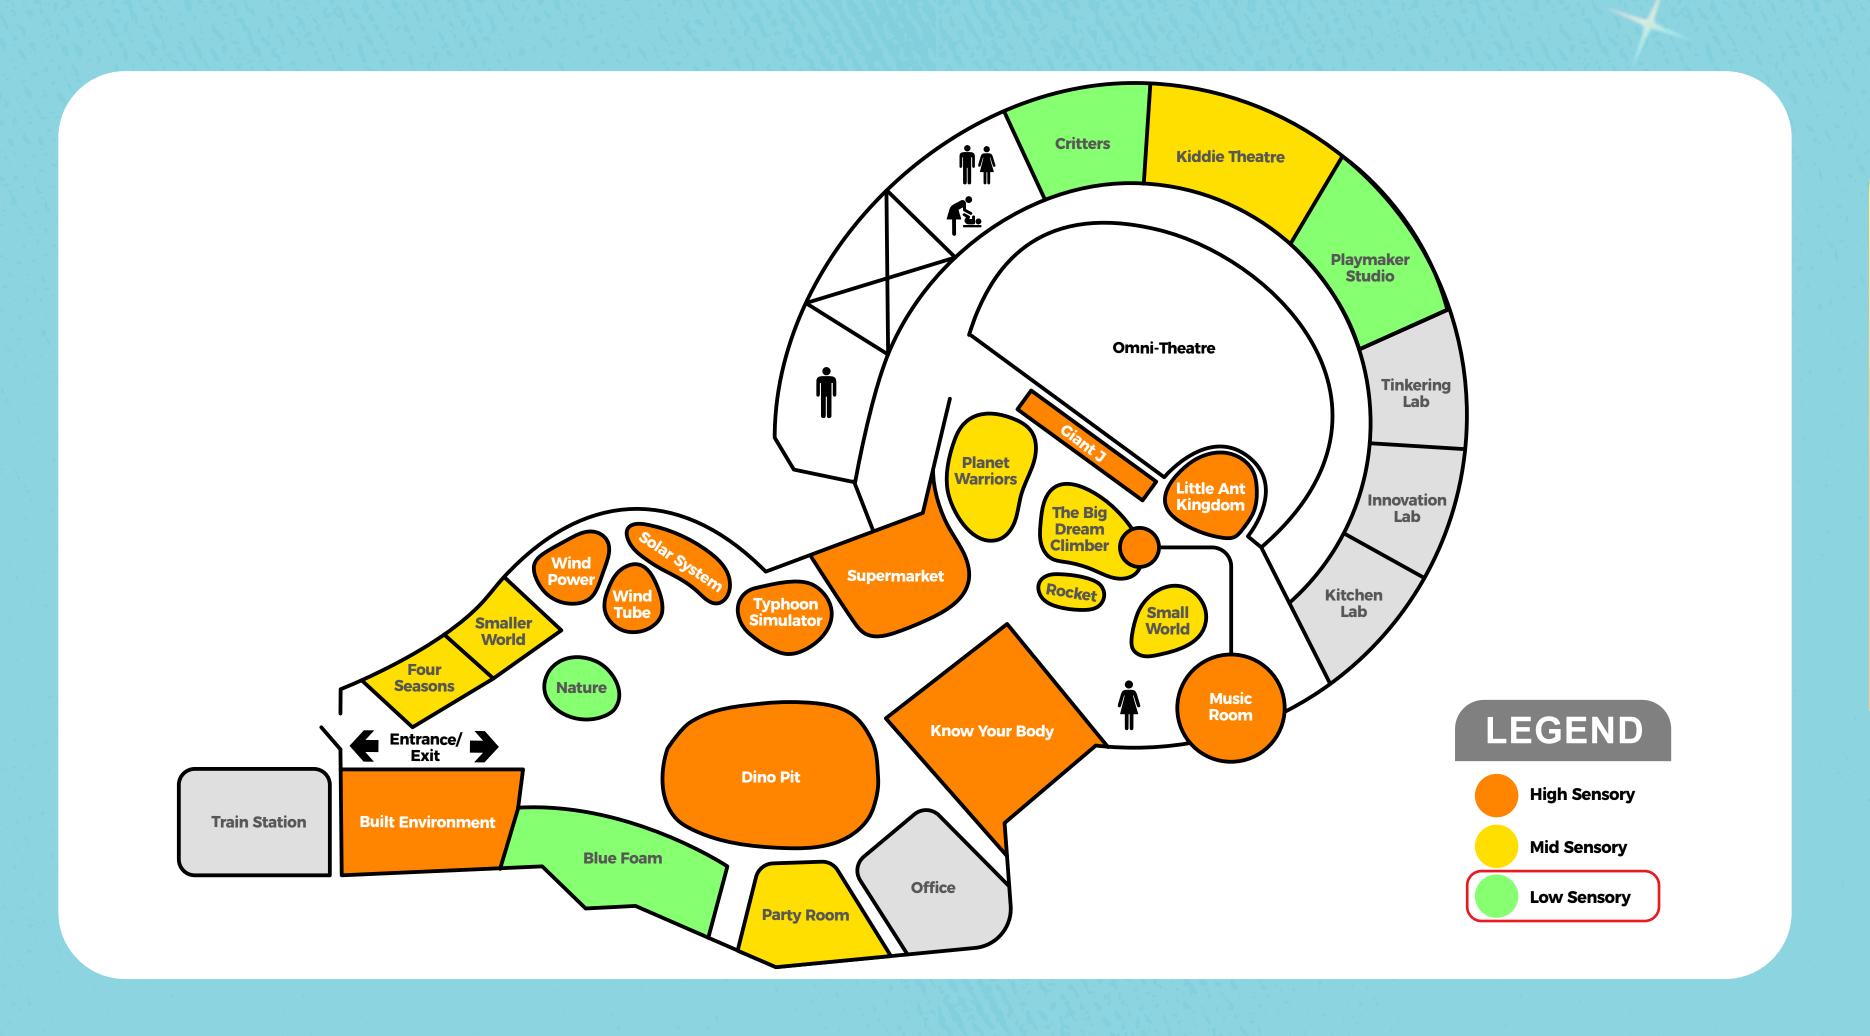

## Arriving at KidsSTOP<sup>TM</sup>

#### Crowd and Noise at KidsSTOP<sup>TM</sup>

Sometimes, it can be noisy and busy at KidsSTOP<sup>TM</sup>.

I will remember to stay close to my family at all times.

#### Asking for Help

If I need help, I can ask the KidsSTOP<sup>TM</sup> staff.
They wear yellow vests.

#### Eating and Drinking

I am not allowed to eat or drink inside KidsSTOP<sup>TM</sup>.

#### Exhibits and Missions

I will be completing the 3 missions with my family here.