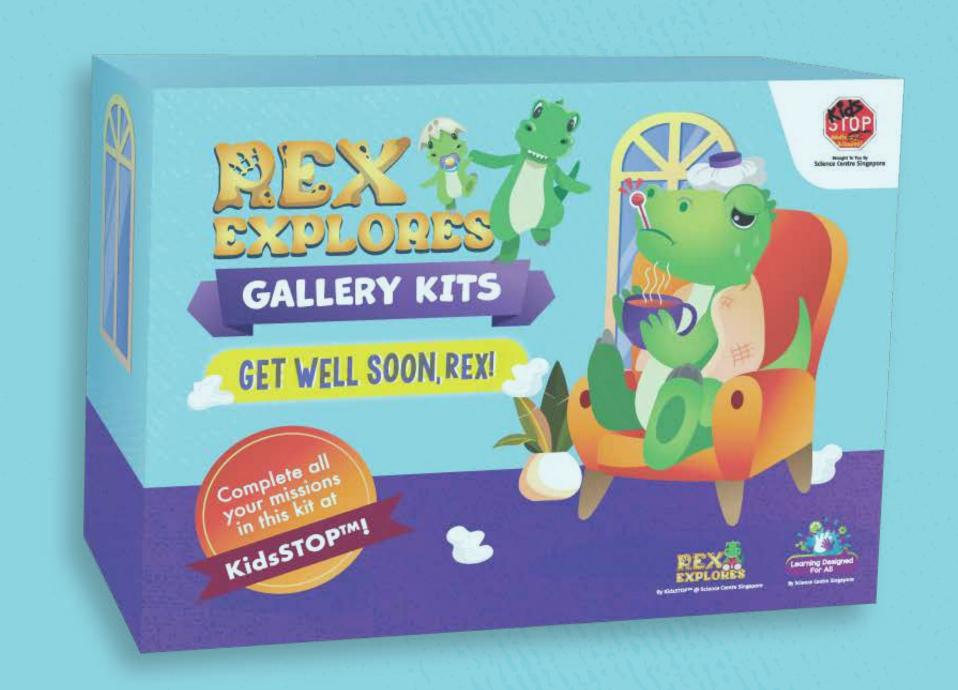

# CALLERY KITS

Social Story
Get Well Soon, Rex!

Brought To You By
Science Centre Singapore