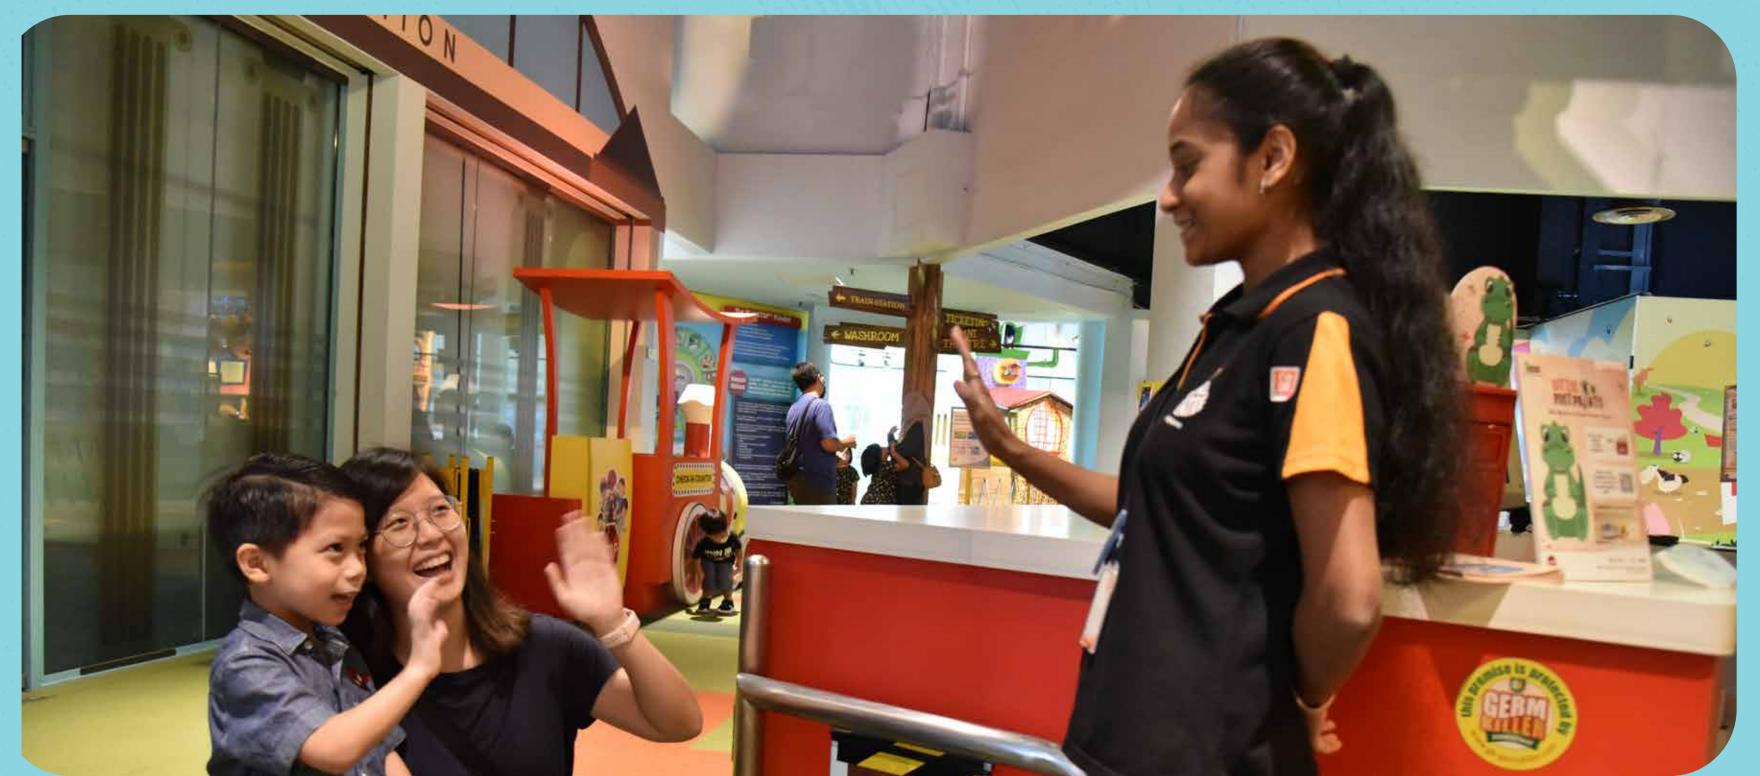

## Arriving at KidsSTOP<sup>TM</sup>

#### Asking for Help

If I need help, I can ask the KidsSTOP<sup>TM</sup> staff.
They wear yellow vests.