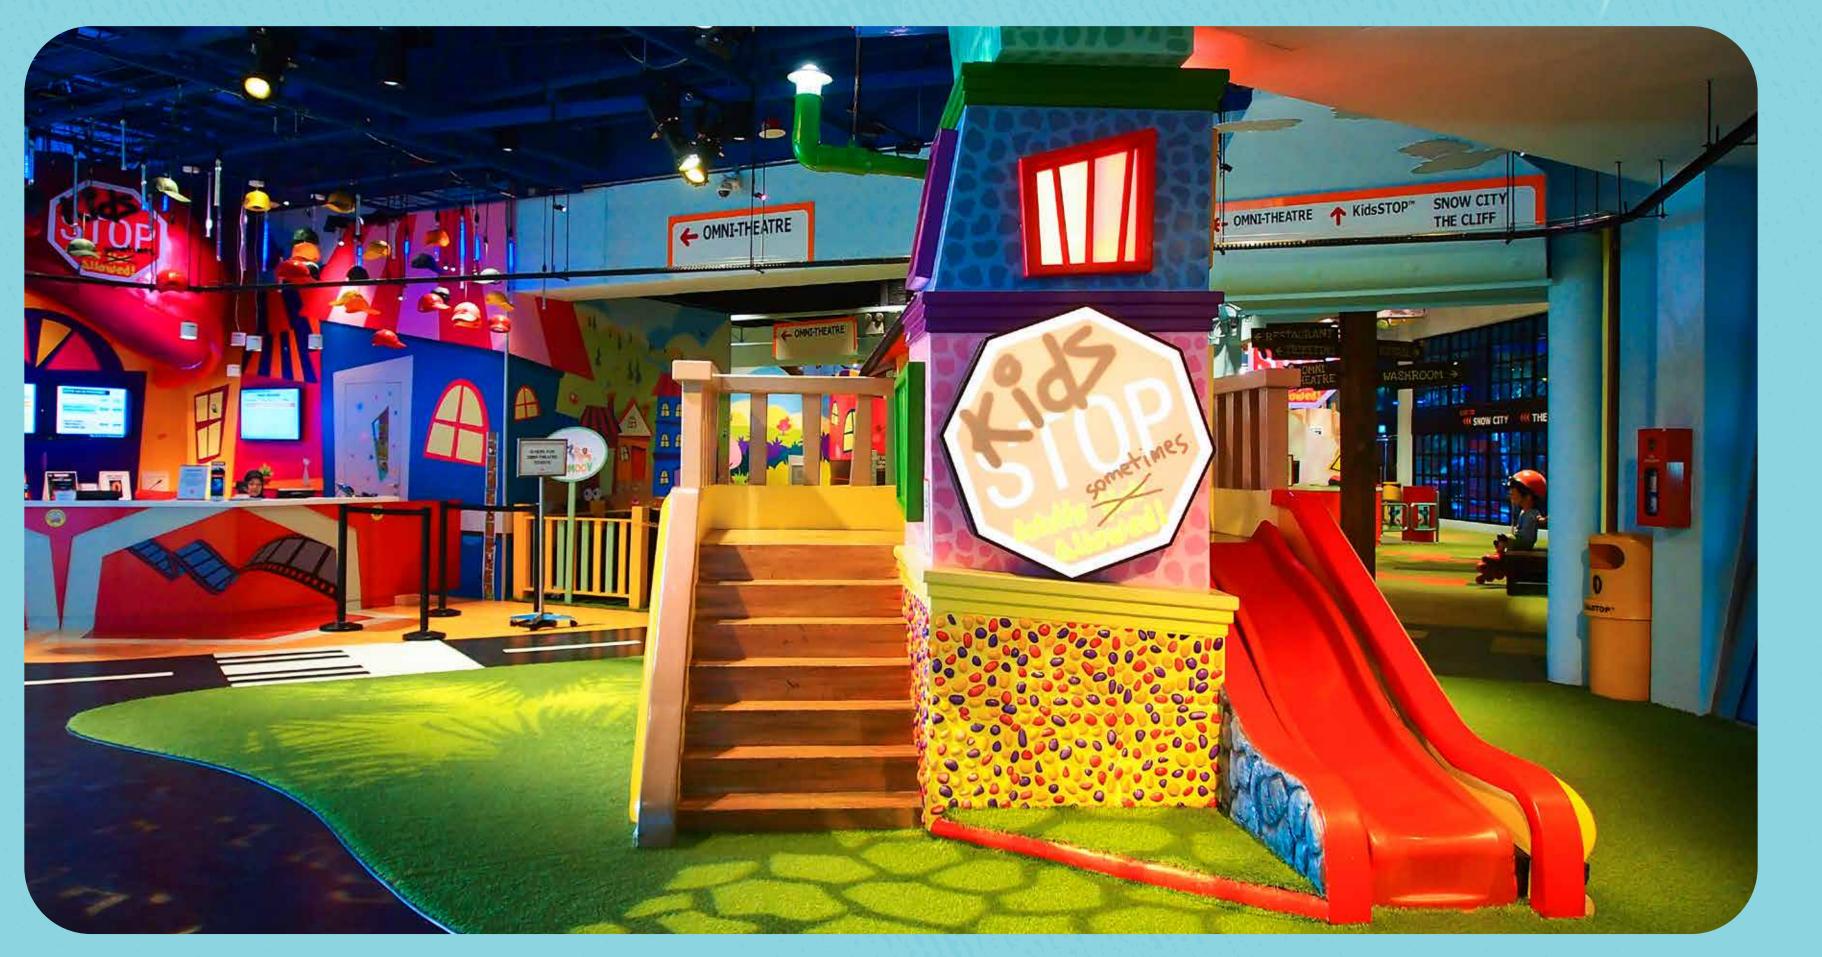

## Arriving at KidsSTOP<sup>TM</sup>

#### Crowd and Noise at KidsSTOP<sup>TM</sup>

Sometimes, it can be noisy and busy at KidsSTOP<sup>TM</sup>.

I will remember to stay close to my family at all times.