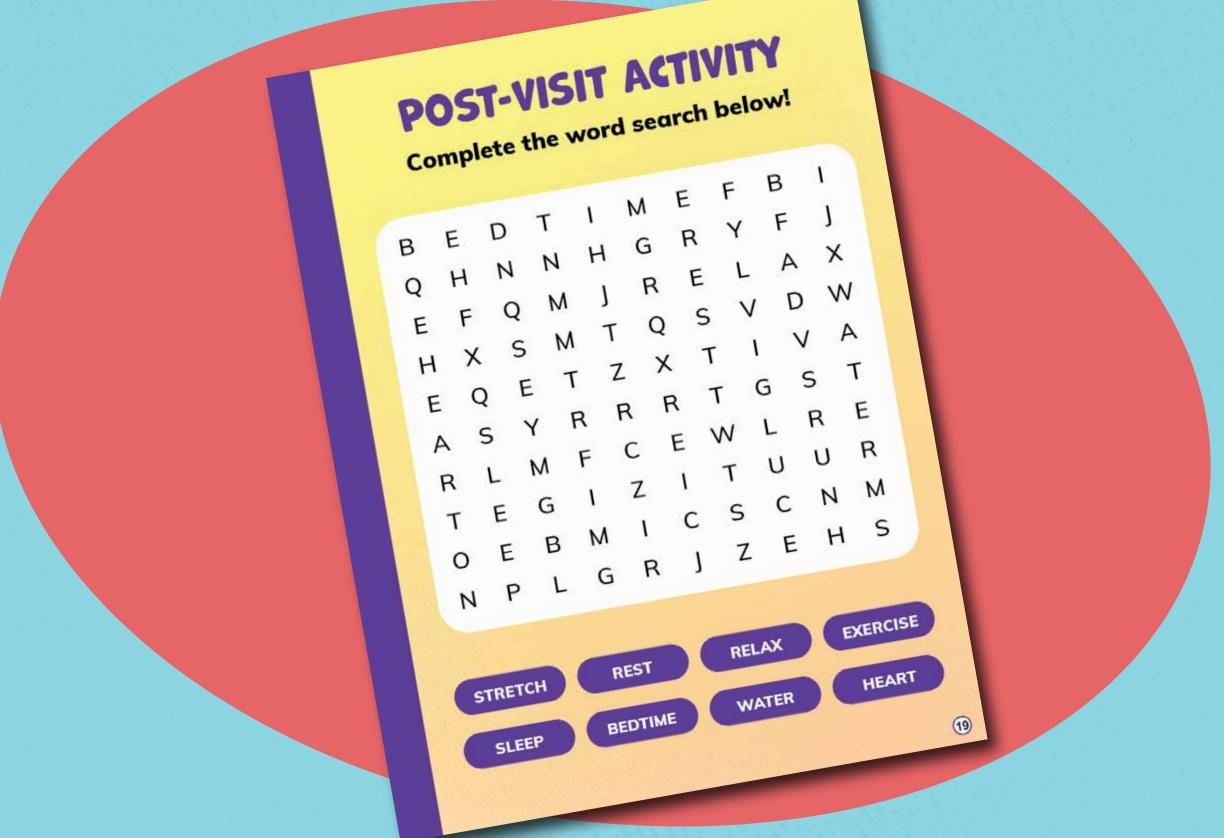

ns with my family here.



































### Mission Complete

| PATIENT CHECKLIST                                                                                                                                 | postcard                                   |
|---------------------------------------------------------------------------------------------------------------------------------------------------|--------------------------------------------|
| Patient name:  Date of visit:  Symptoms:  Poor sleep habits  Poor diet  Little exercise  The above-mentioned patient is unfit for duty for 1 day. | Benedit to You By Science Centre Singapore |

When I have completed all 3 missions, I can write on the postcard.



















### Leaving KidsSTOP<sup>TM</sup>















I can complete a crossword puzzle to remember what I have learnt today.







Brought To You By
Science Centre Singapore



21 Jurong Town Hall Road, Singapore 609433

#### Copyright © Science Centre Board

All rights reserved. No part of this e-storybook may be reproduced, distributed or transmitted in any form by any means, including recording, or other electronic or mechanical methods, without the prior written permission of Science Centre Board.