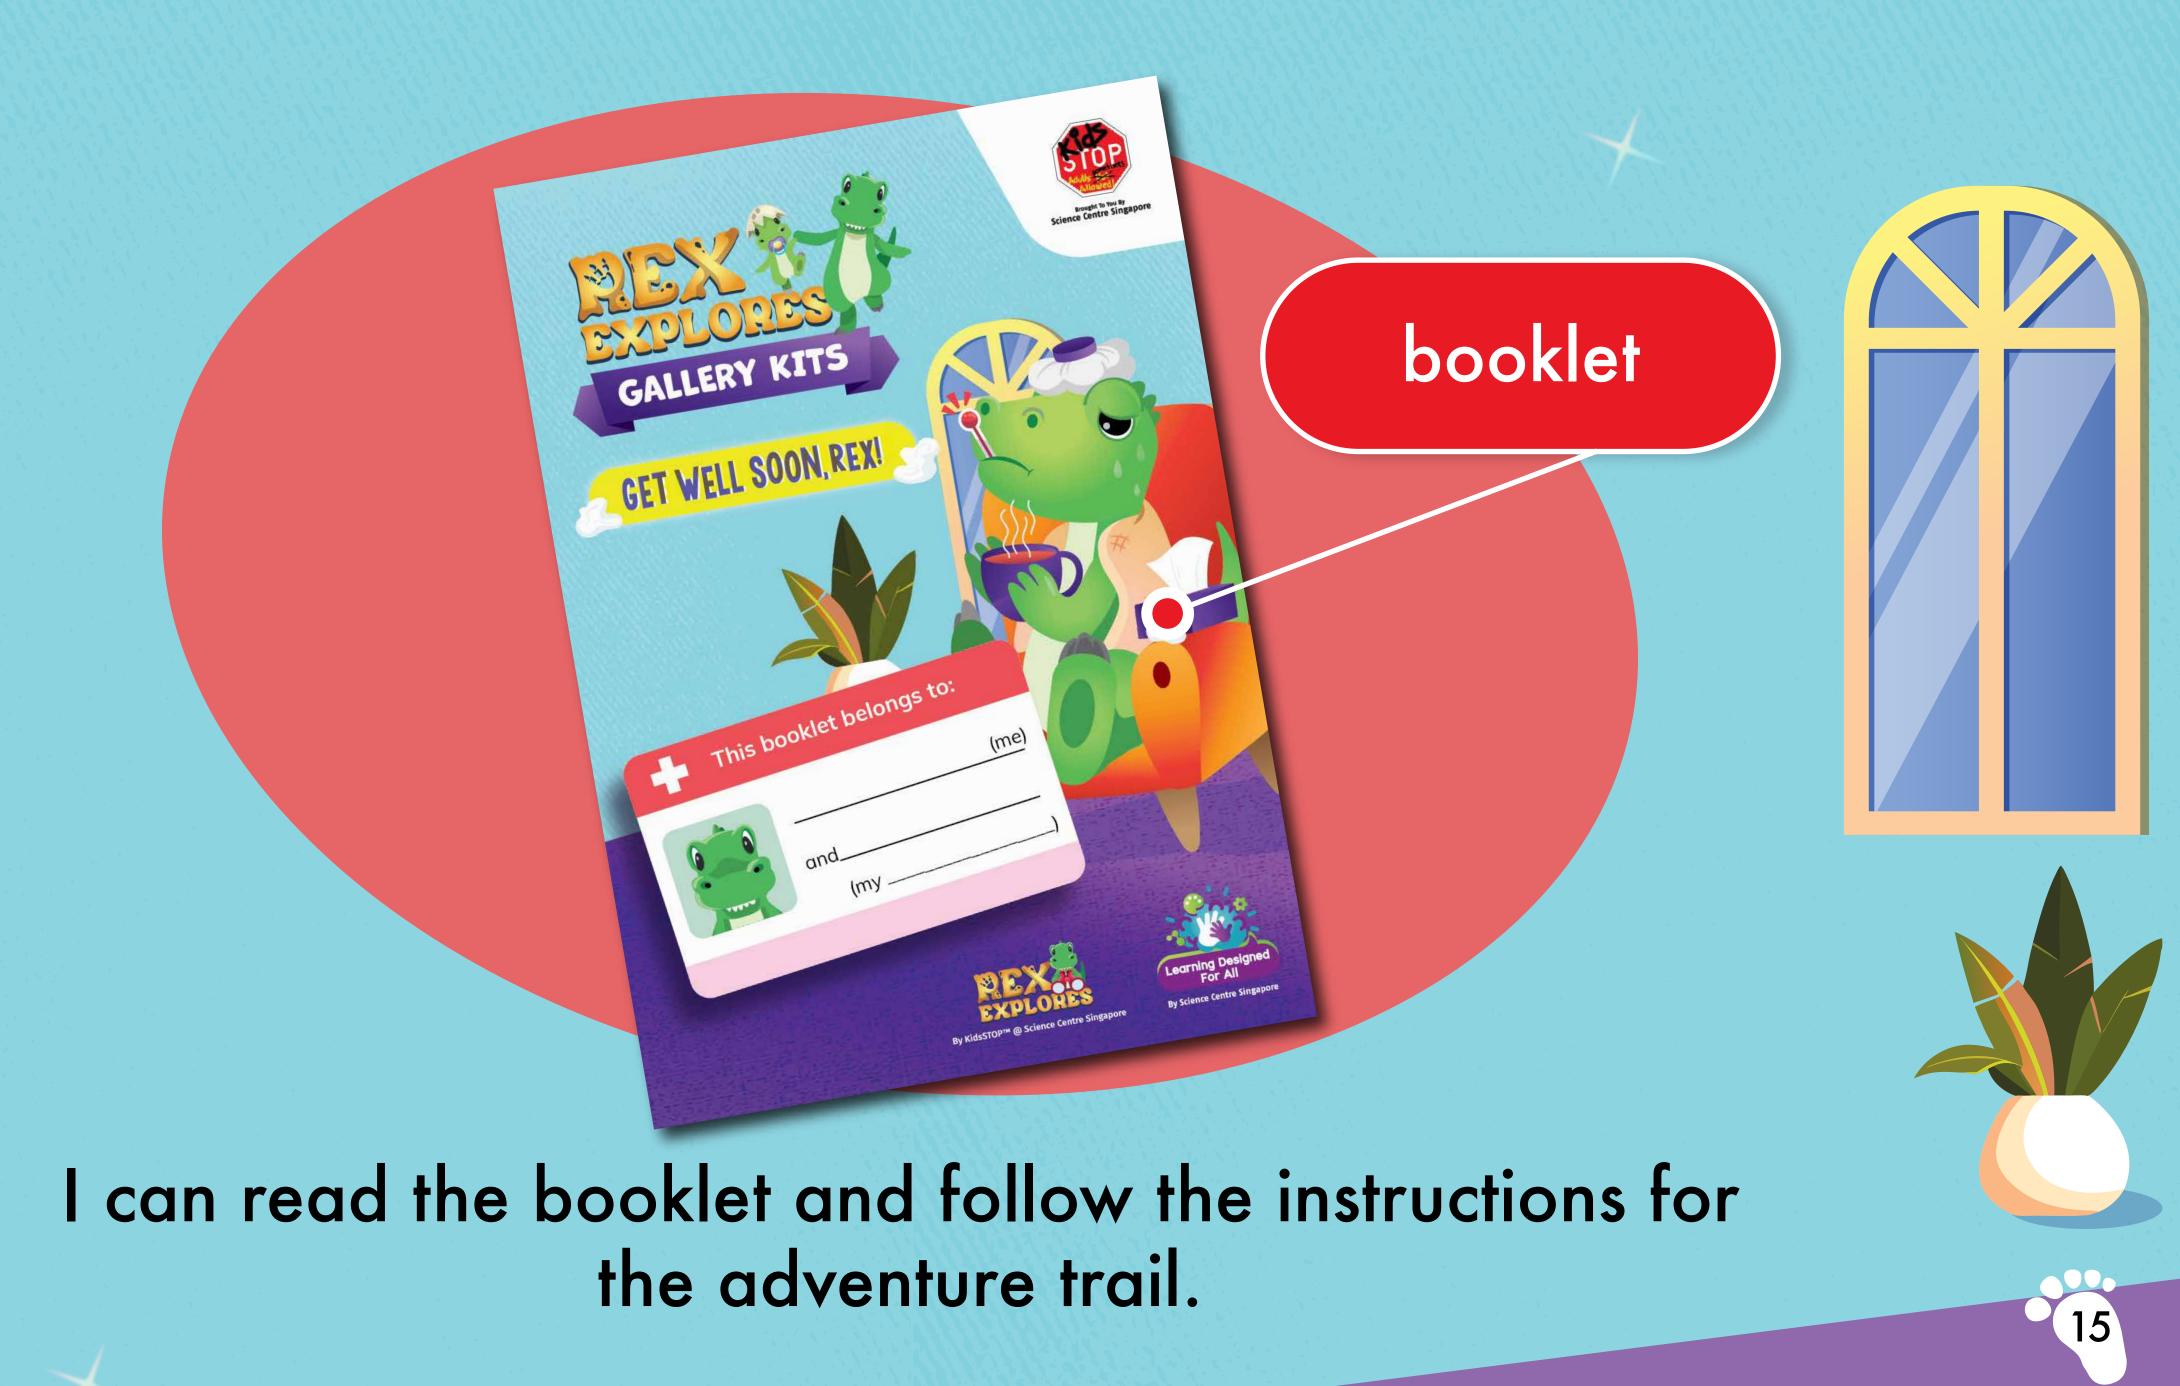

# CALLERY KITS

Social Story
Get Well Soon, Rex!



Brought To You By
Science Centre Singapore



# Going on the Rex Explores Gallery Kit Trail



















## Arriving at KidsSTOP<sup>TM</sup>

































#### Crowd and Noise at KidsSTOP<sup>TM</sup>



Sometimes, it can be noisy and busy at KidsSTOP<sup>TM</sup>.







I will remember to stay close to my family at all times.















#### Asking for Help



If I need help, I can ask the KidsSTOP<sup>TM</sup> staff.
They wear yellow vests.



















#### Eating and Drinking



I am not allowed to eat or drink inside KidsSTOP<sup>TM</sup>.









#### Rex Explores Gallery Kit















#### Exhibits and Missions



I will be completing the 3 missions with my family here.



































### Mission Complete

| PATIENT CHECKLIST                                                                                                                                 | postcard                                   |
|---------------------------------------------------------------------------------------------------------------------------------------------------|--------------------------------------------|
| Patient name:  Date of visit:  Symptoms:  Poor sleep habits  Poor diet  Little exercise  The above-mentioned patient is unfit for duty for 1 day. | Benedit to You By Science Centre Singapore |

When I have completed all 3 missions, I can write on the postcard.