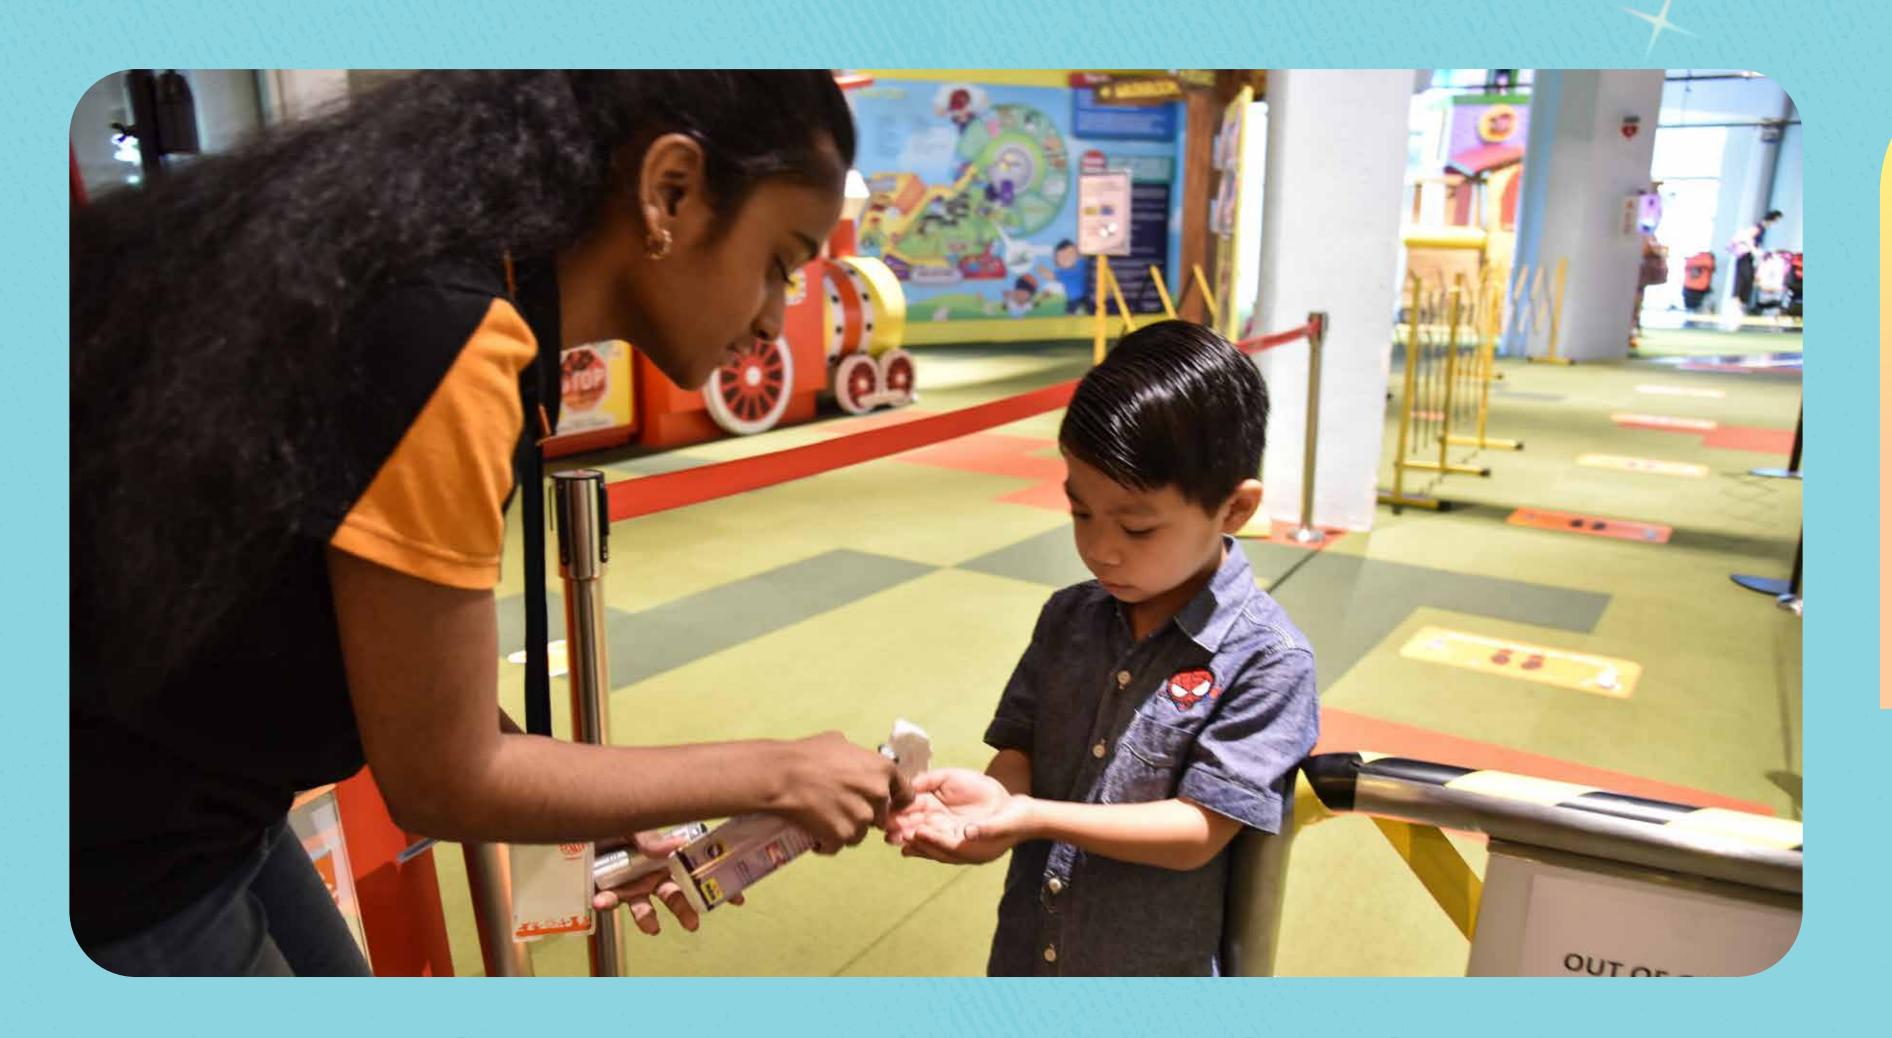

## Arriving at KidsSTOP<sup>TM</sup>

#### Crowd and Noise at KidsSTOP<sup>TM</sup>

Sometimes, it can be noisy and busy at KidsSTOP<sup>TM</sup>.

I will remember to stay close to my family at all times.

#### Asking for Help

If I need help, I can ask the KidsSTOP<sup>TM</sup> staff.
They wear yellow vests.