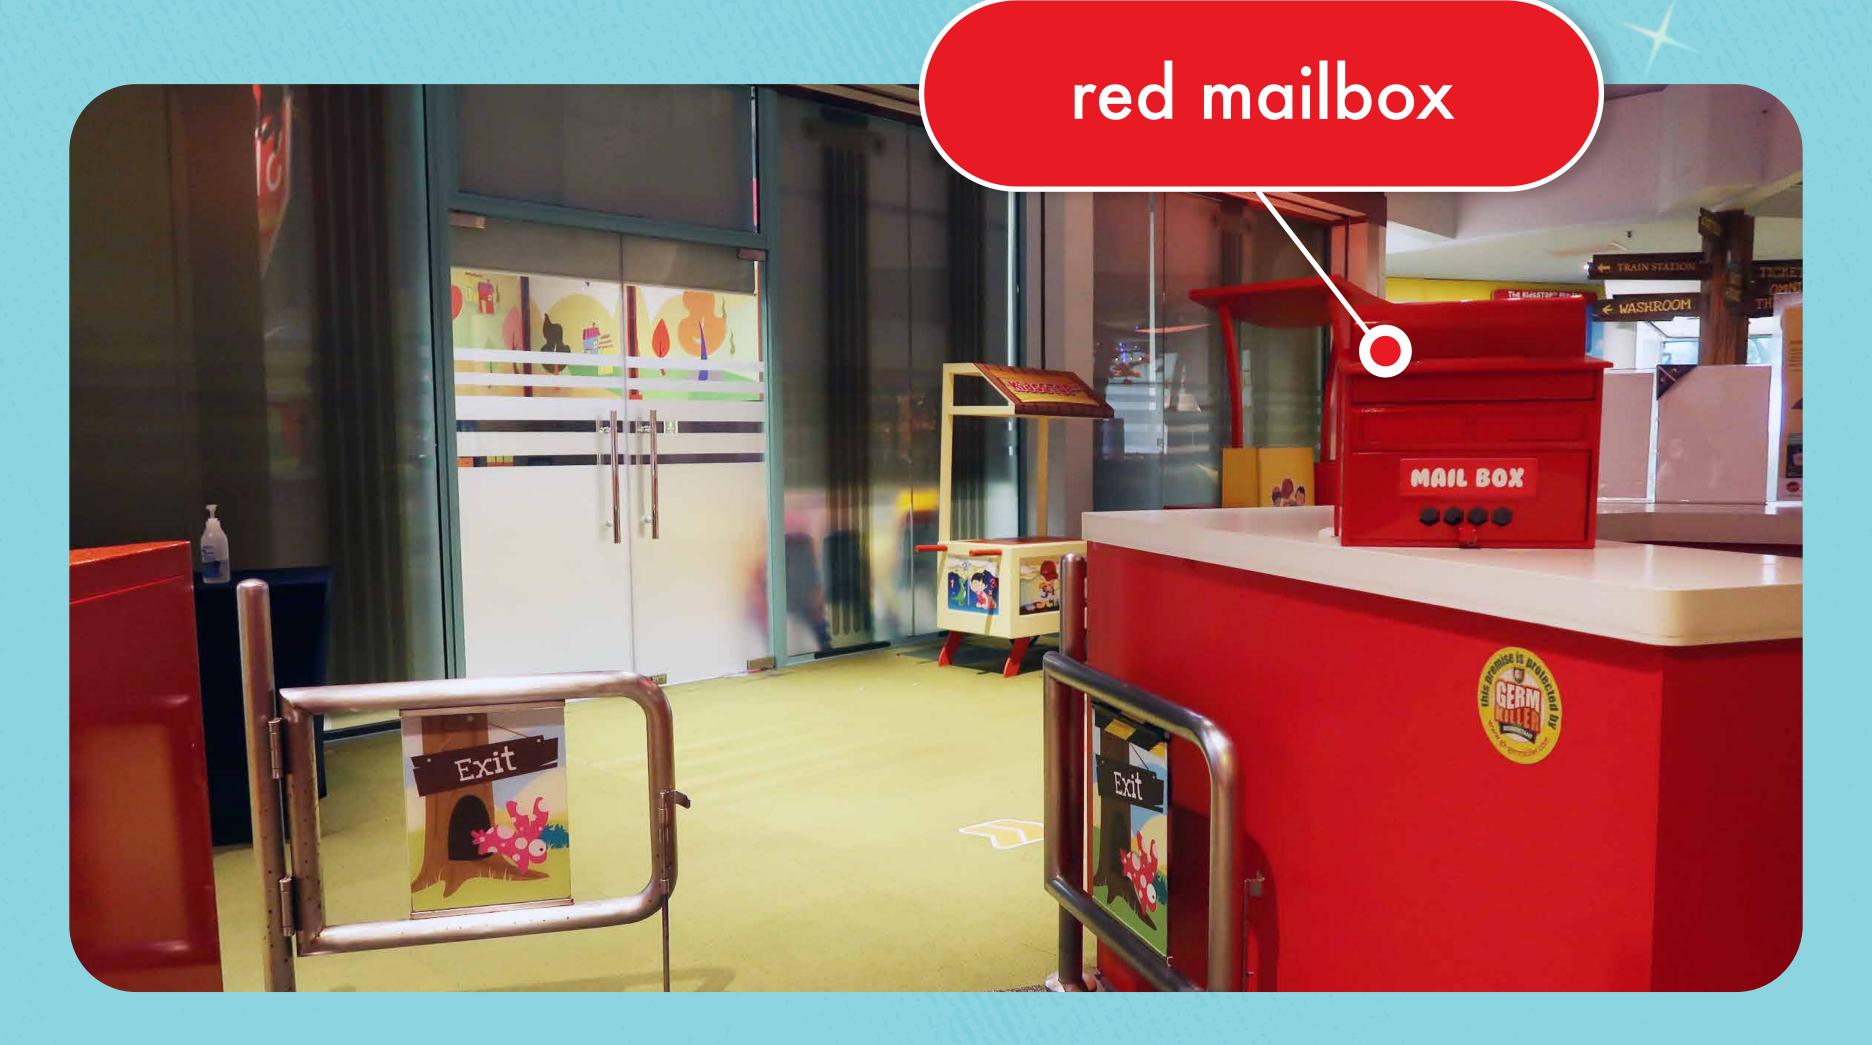

Exhibits and Missions



I will be completing the 3 missions with my family here.



































### Mission Complete

| PATIENT CHECKLIST                                                                                                                                 | postcard                                   |
|---------------------------------------------------------------------------------------------------------------------------------------------------|--------------------------------------------|
| Patient name:  Date of visit:  Symptoms:  Poor sleep habits  Poor diet  Little exercise  The above-mentioned patient is unfit for duty for 1 day. | Benedit to You By Science Centre Singapore |

When I have completed all 3 missions, I can write on the postcard.



















### Leaving KidsSTOP<sup>TM</sup>















I can complete a crossword puzzle to remember what I have learnt today.







Brought To You By
Science Centre Singapore



21 Jurong Town Hall Road, Singapore 609433

#### Copyright © Science Centre Board

All rights reserved. No part of this e-storybook may be reproduced, distributed or transmitted in any form by any means, including recording, or other electronic or mechanical methods, without the prior written permission of Science Centre Board.