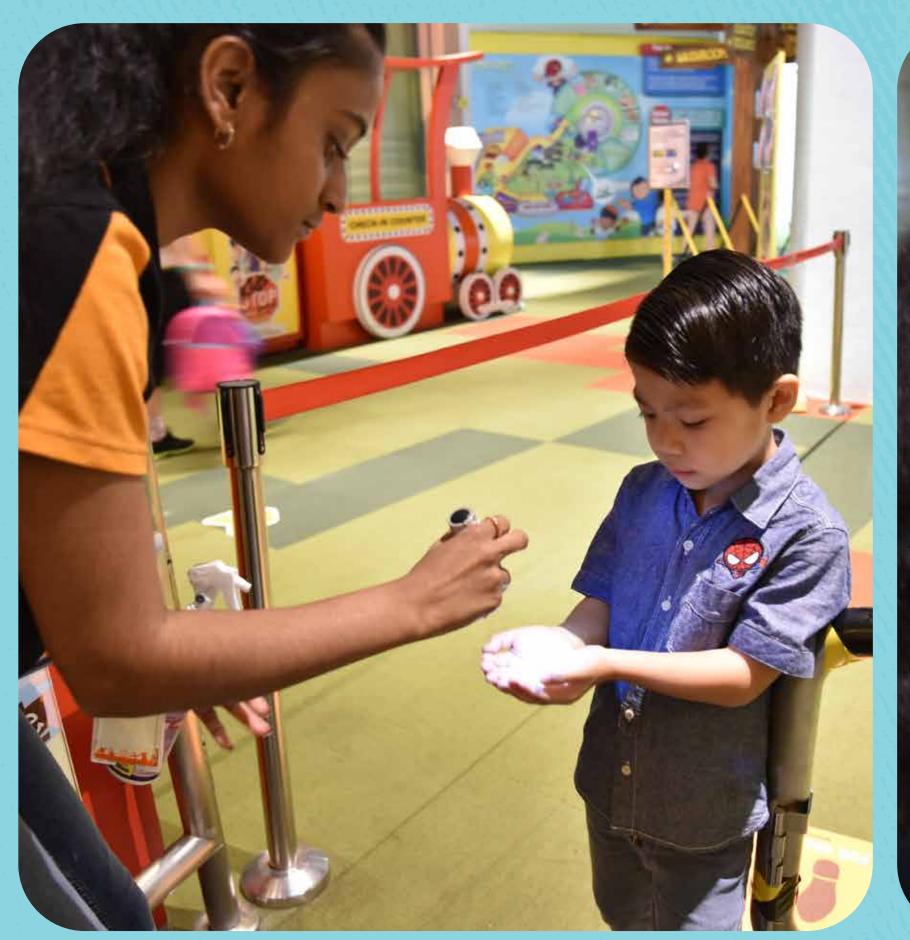

#### Asking for Help

If I need help, I can ask the KidsSTOP<sup>TM</sup> staff.
They wear yellow vests.