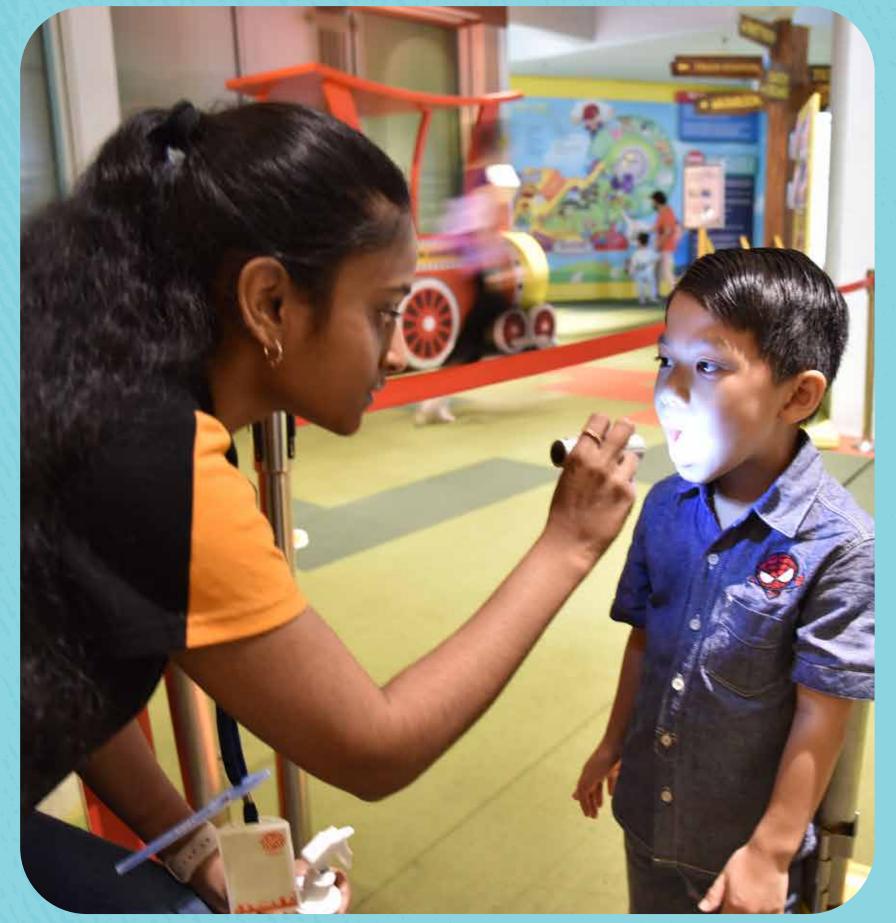

#### Asking for Help

If I need help, I can ask the KidsSTOP<sup>TM</sup> staff.
They wear yellow vests.