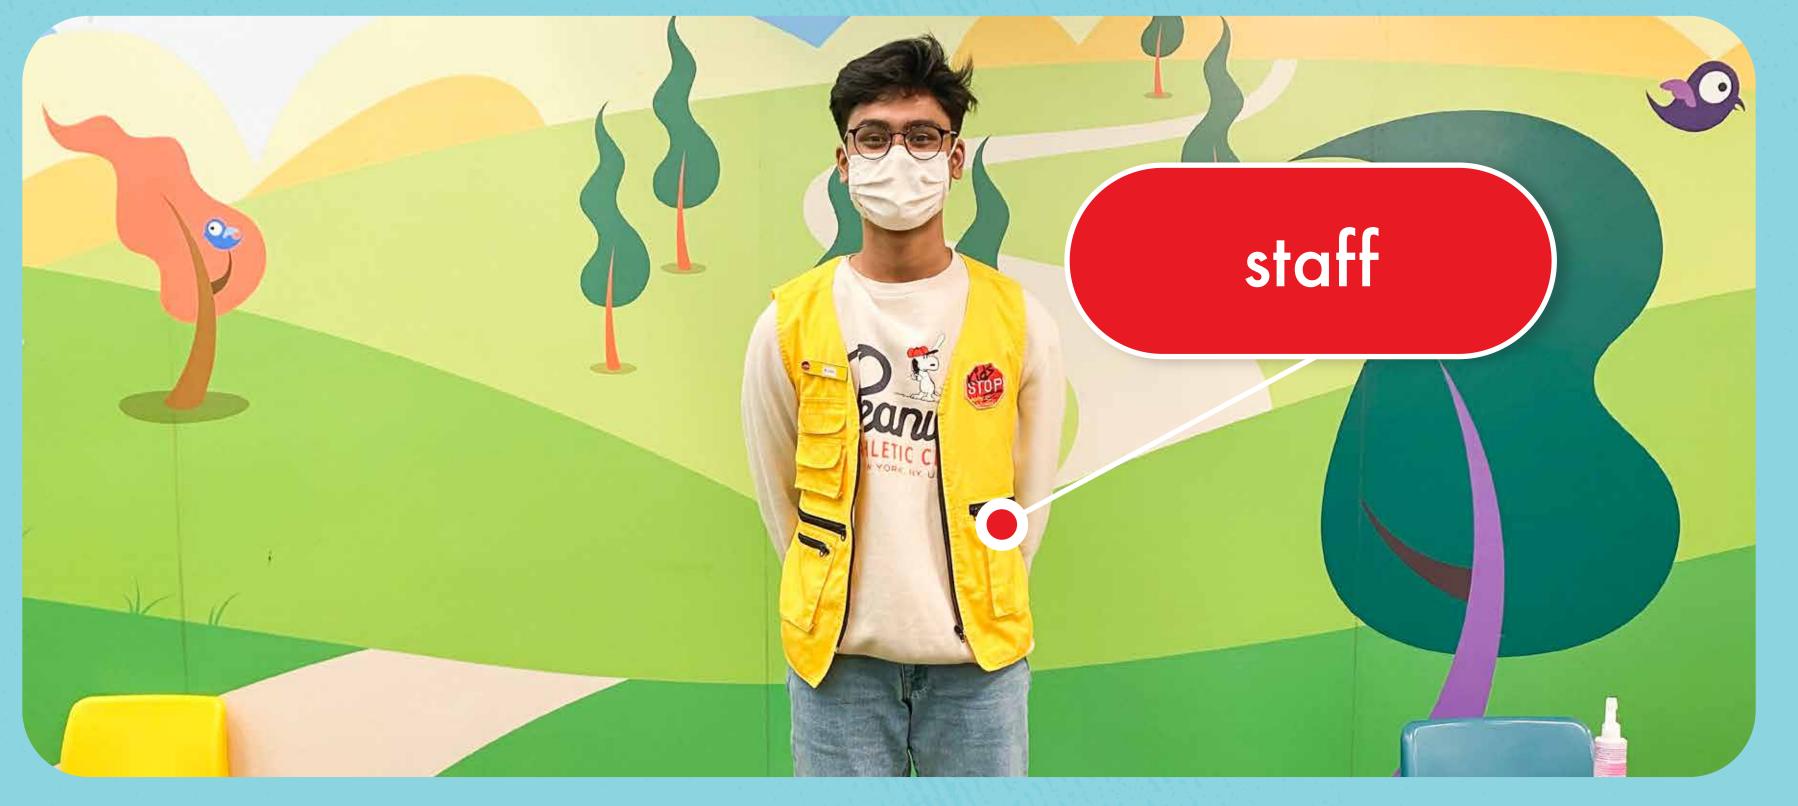

#### Asking for Help

If I need help, I can ask the KidsSTOP<sup>TM</sup> staff.
They wear yellow vests.