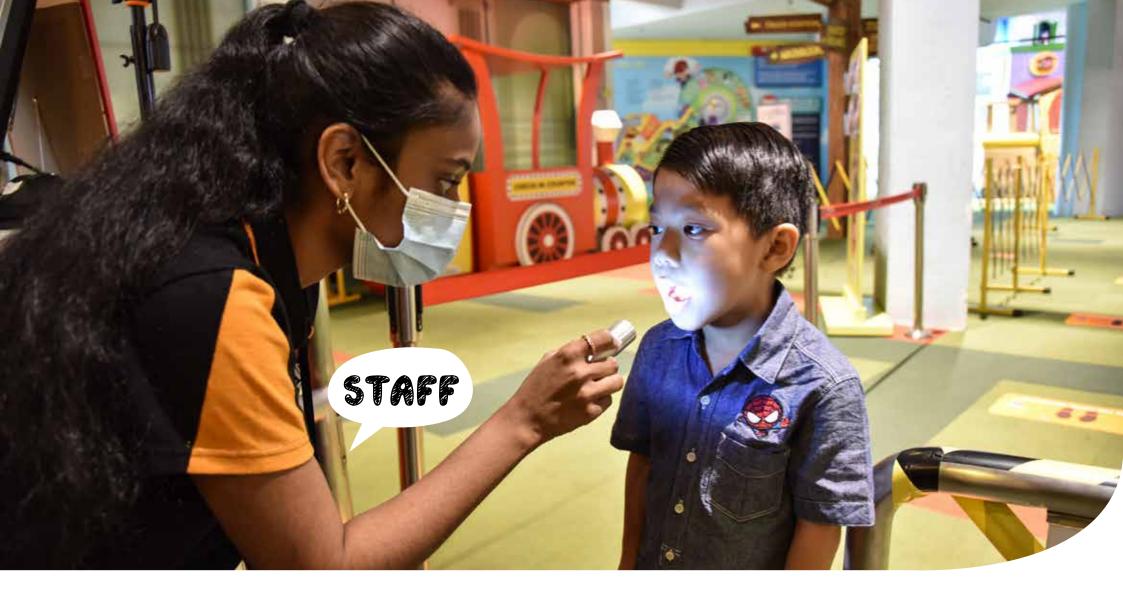

The **staff** will scan my tickets so that I can enter KidsSTOP™.

The **staff** at KidsSTOP™ will check my hands and mouth with a torch.

Next, they will sanitise my hands.

There are many zones to visit in KidsSTOP™. I will need to take turns to see things and do things at KidsSTOP™.