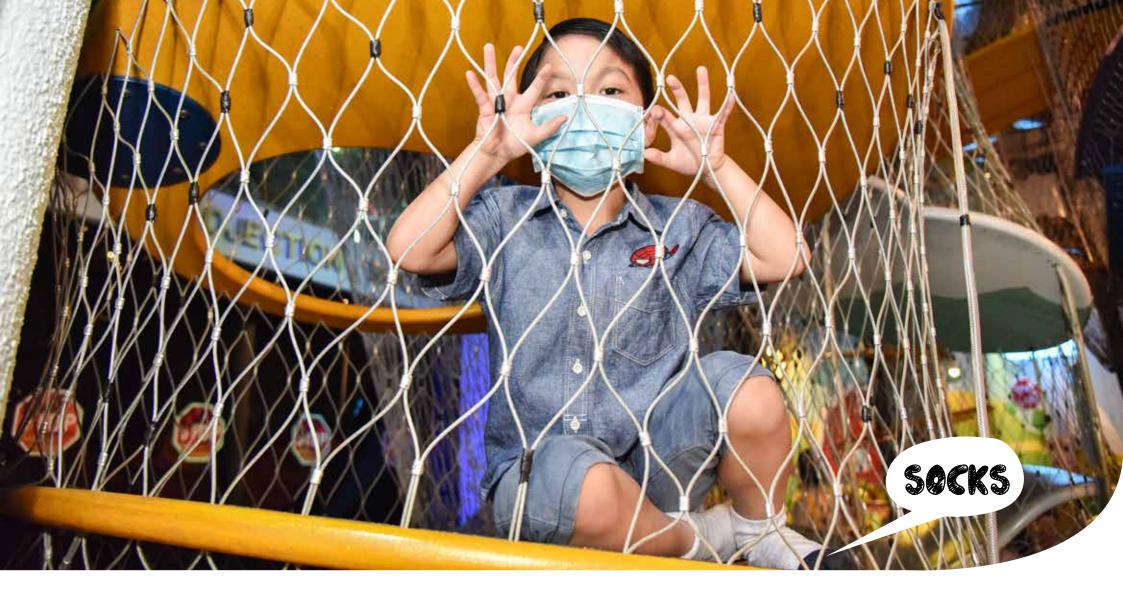

This is **Dream Climber.** 

I can climb the platforms and explore. I will need to wear **socks** at Dream Climber.

I will tell my family if I need to go to the toilet. I will have to line up if there are other people in the toilet.