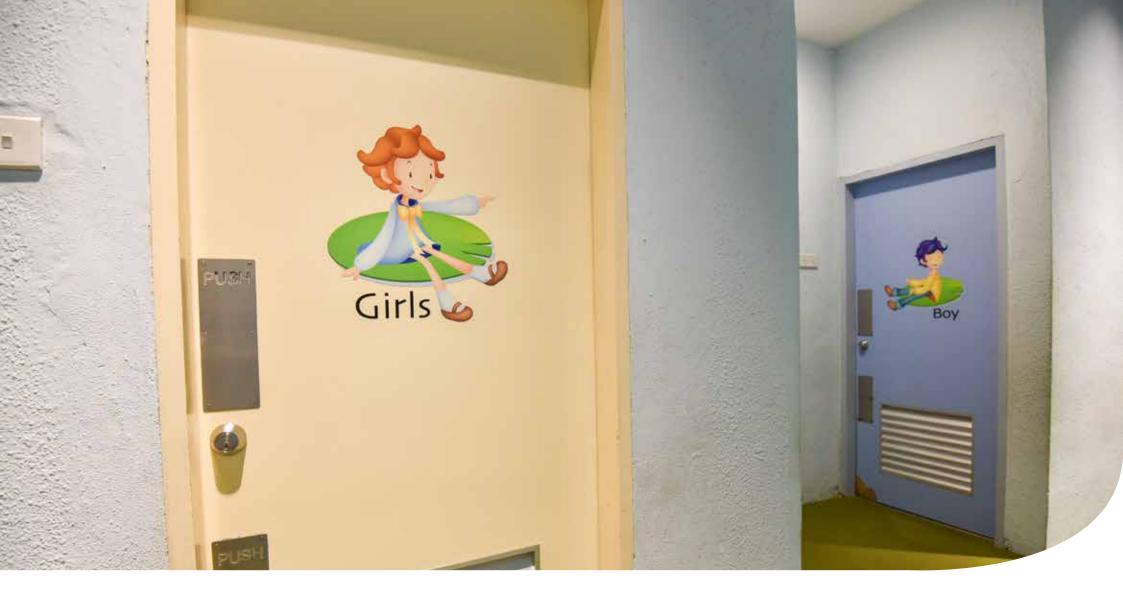

This is **Dream Climber.** 

I can climb the platforms and explore. I will need to wear **socks** at Dream Climber.

I will tell my family if I need to go to the toilet. I will have to line up if there are other people in the toilet.