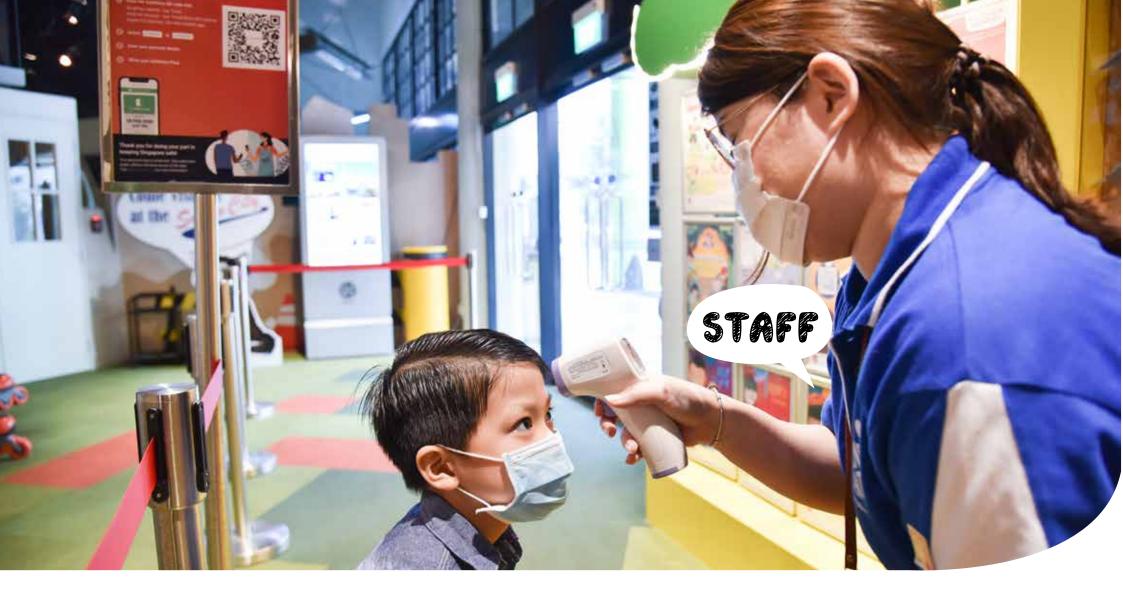

I am going to visit **KidsSTOP™** today.

I can learn all about Science and have lots of fun at KidsSTOP™.

First, the **staff** at KidsSTOP™ will check my temperature and scan my TraceTogether token.

I may need to queue up with my family to enter KidsSTOP™.