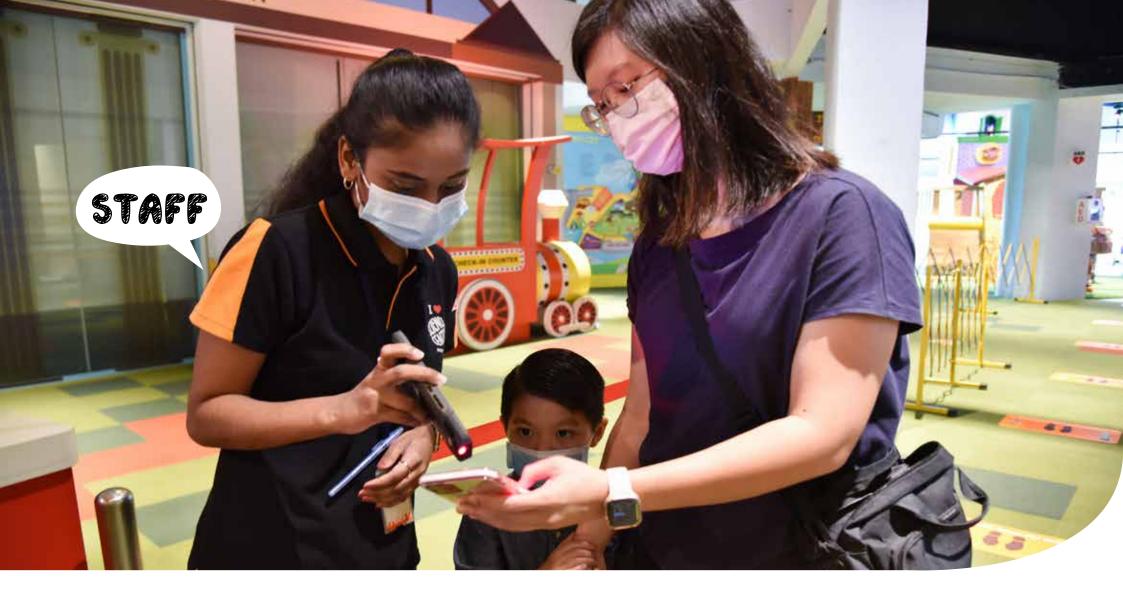

I am going to visit **KidsSTOP™** today.

I can learn all about Science and have lots of fun at KidsSTOP™.

First, the **staff** at KidsSTOP™ will check my temperature and scan my TraceTogether token.

I may need to queue up with my family to enter KidsSTOP™.

The **staff** will scan my tickets so that I can enter KidsSTOP™.

The **staff** at KidsSTOP™ will check my hands and mouth with a torch.

Next, they will sanitise my hands.

There are many zones to visit in KidsSTOP™. I will need to take turns to see things and do things at KidsSTOP™.