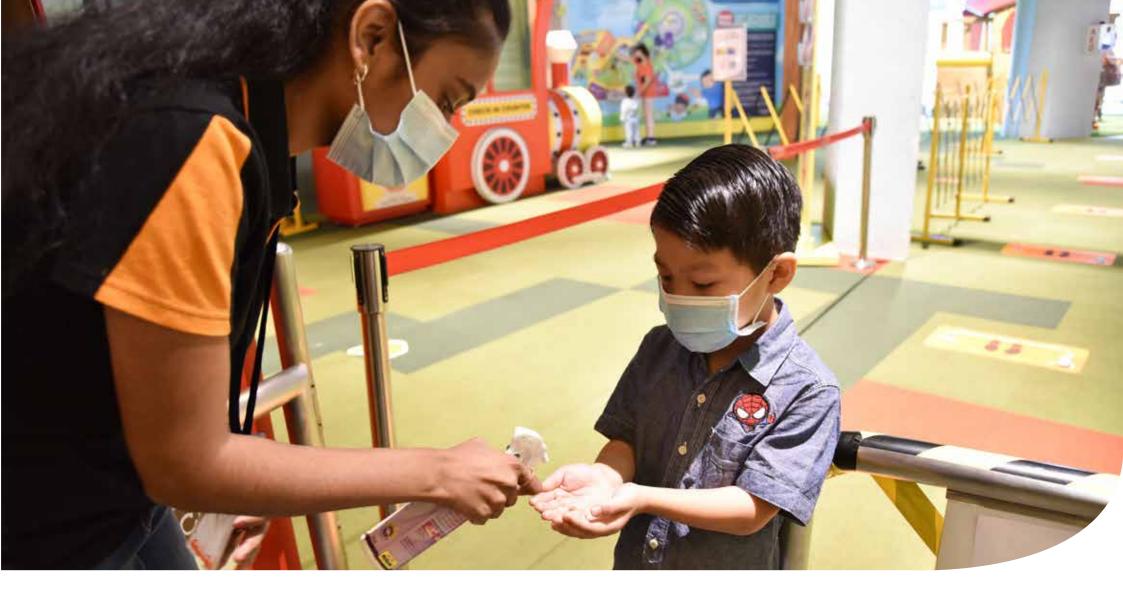

The **staff** will scan my tickets so that I can enter KidsSTOP™.

The **staff** at KidsSTOP™ will check my hands and mouth with a torch.

Next, they will sanitise my hands.

There are many zones to visit in KidsSTOP™. I will need to take turns to see things and do things at KidsSTOP™.