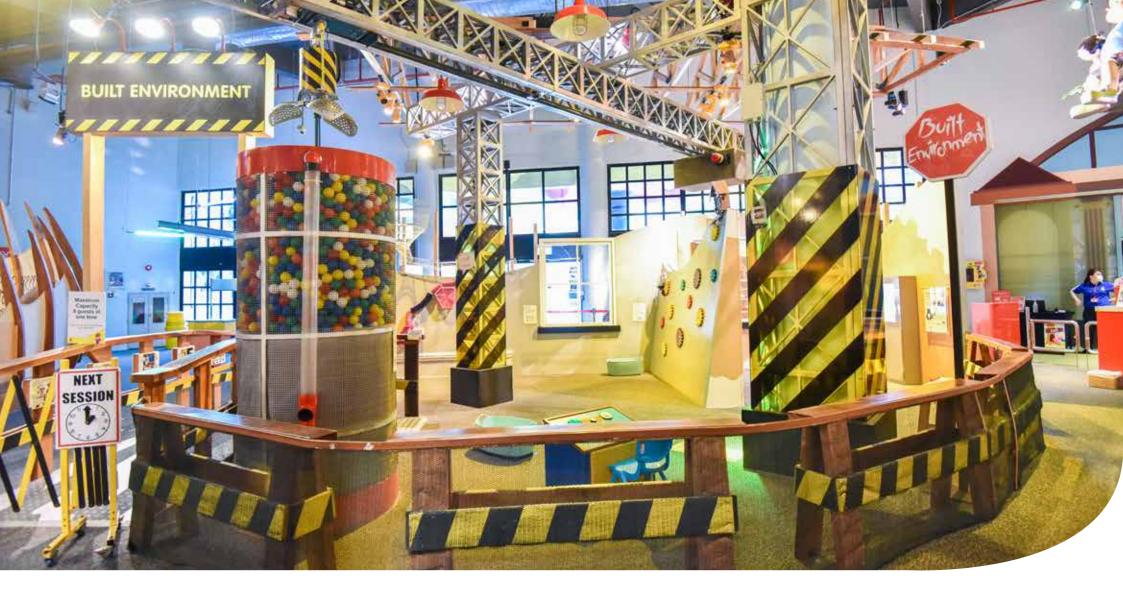

It can be exciting at KidsSTOP™. I will do my best to stay calm and speak in a quiet voice at KidsSTOP™.

I will walk and not run. I will also put my mask on at all times.

This is **Built Environment**.

I can use crane and crank to transport balls. I can also move the gears.