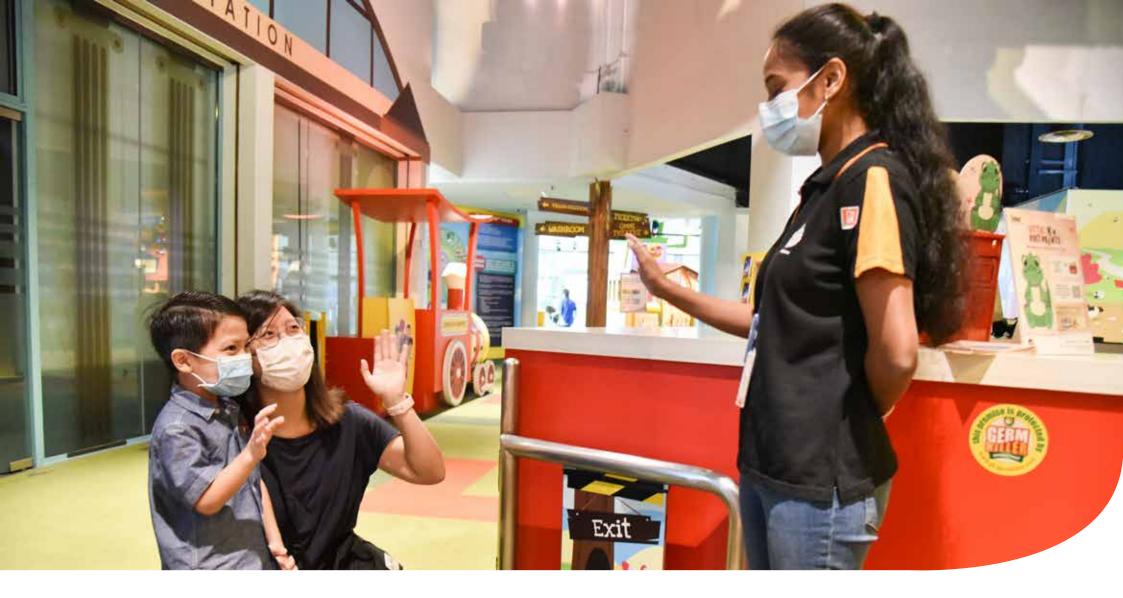

The **staff** will scan my tickets so that I can enter KidsSTOP™.

The **staff** at KidsSTOP™ will check my hands and mouth with a torch.

Next, they will sanitise my hands.

There are many zones to visit in KidsSTOP™. I will need to take turns to see things and do things at KidsSTOP™.