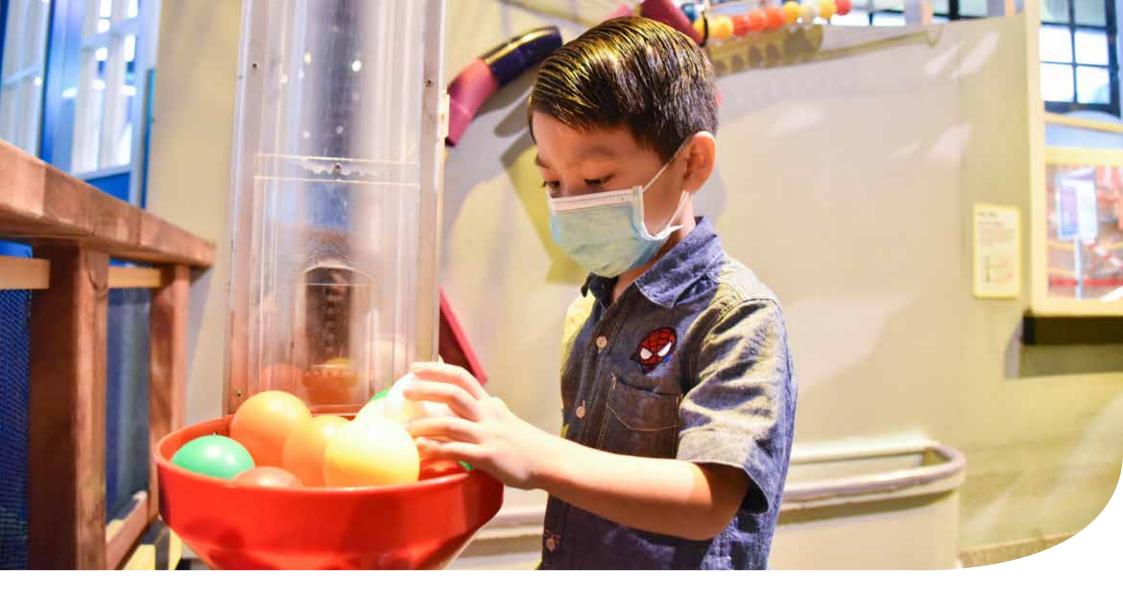

It can be exciting at KidsSTOP™. I will do my best to stay calm and speak in a quiet voice at KidsSTOP™.

I will walk and not run. I will also put my mask on at all times.

This is **Built Environment**.

I can use crane and crank to transport balls. I can also move the gears.