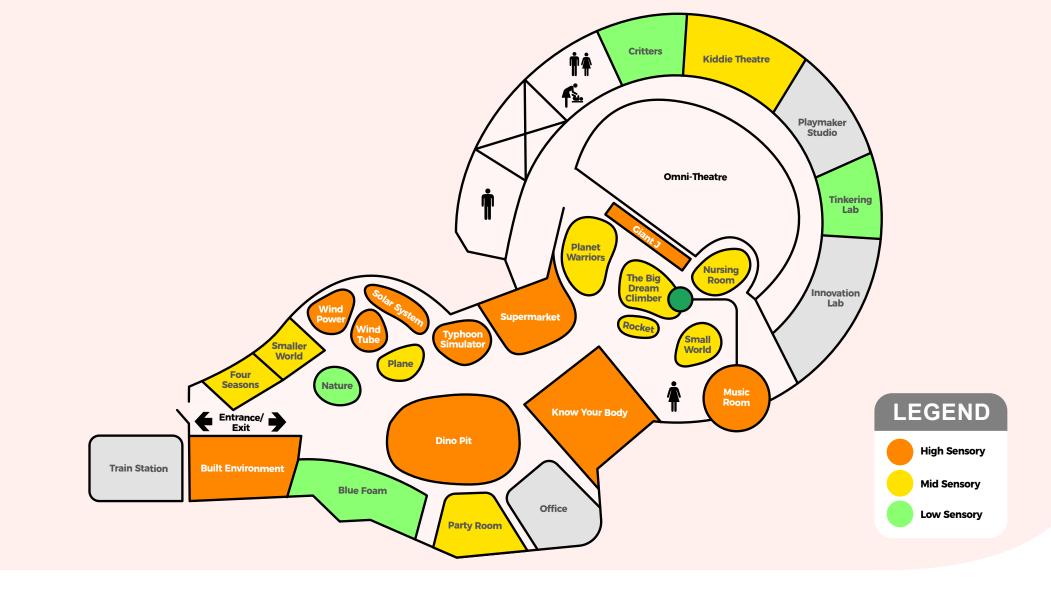

I can read the KidsSTOP™ map to find out what I can see and do. If I see the high sensory areas, I know that they can get very noisy as they can be crowded sometimes.

The **KidsSTOP™** staff can help me if I am lost or have questions. They wear yellow vests.