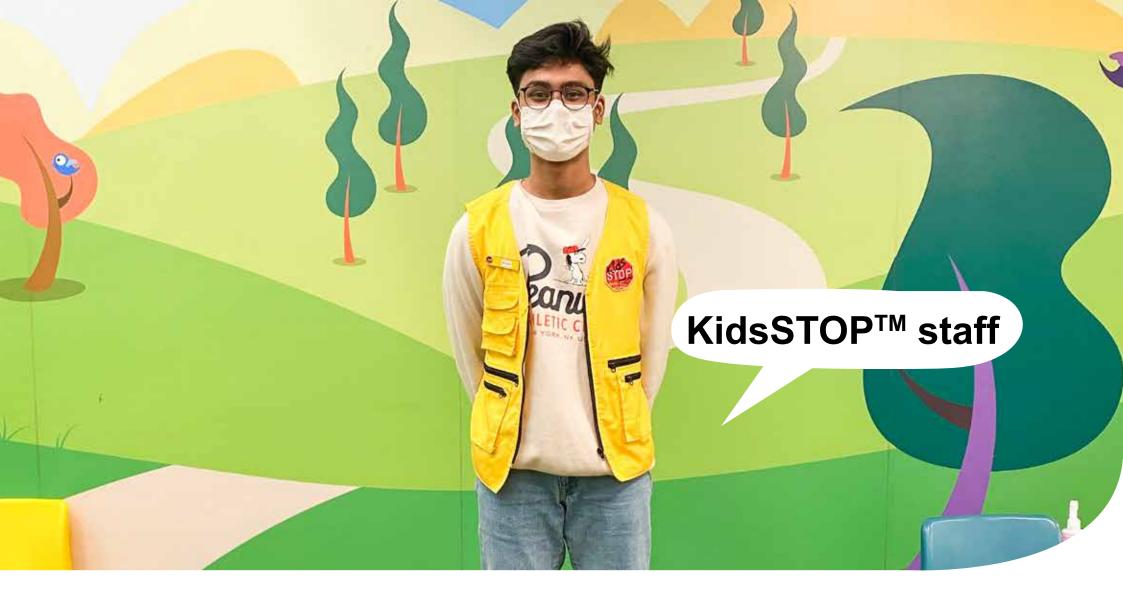

I can read the KidsSTOP™ map to find out what I can see and do. If I see the high sensory areas, I know that they can get very noisy as they can be crowded sometimes.

The **KidsSTOP™** staff can help me if I am lost or have questions. They wear yellow vests.