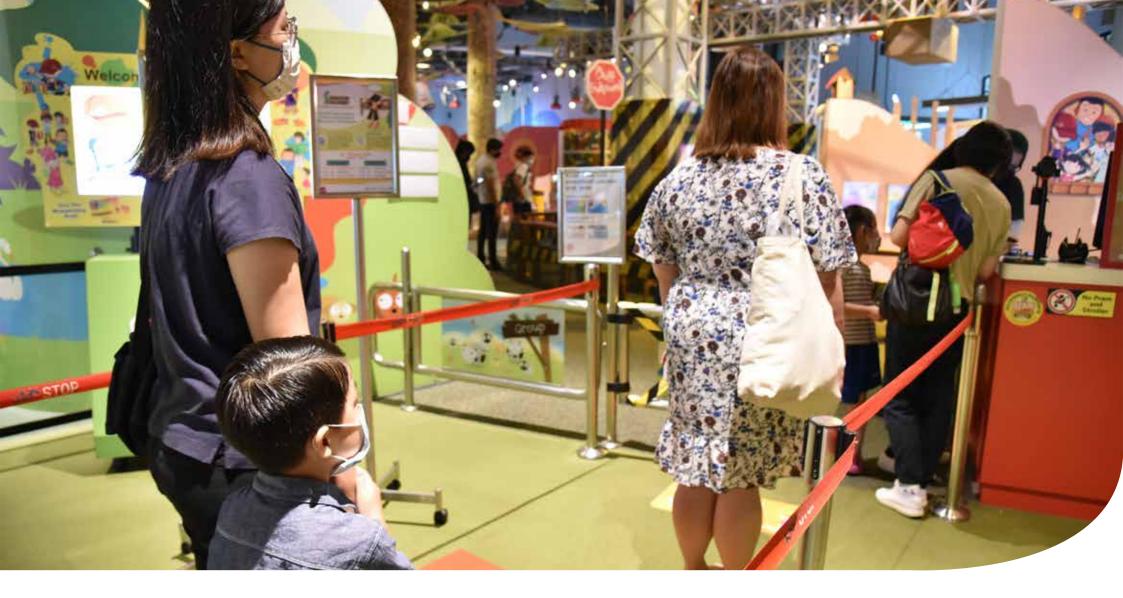

I am going to visit **KidsSTOP™** today.

I can learn all about Science and have lots of fun at KidsSTOP™.

First, the **staff** at KidsSTOP™ will check my temperature and scan my TraceTogether token.

I may need to queue up with my family to enter KidsSTOP™.