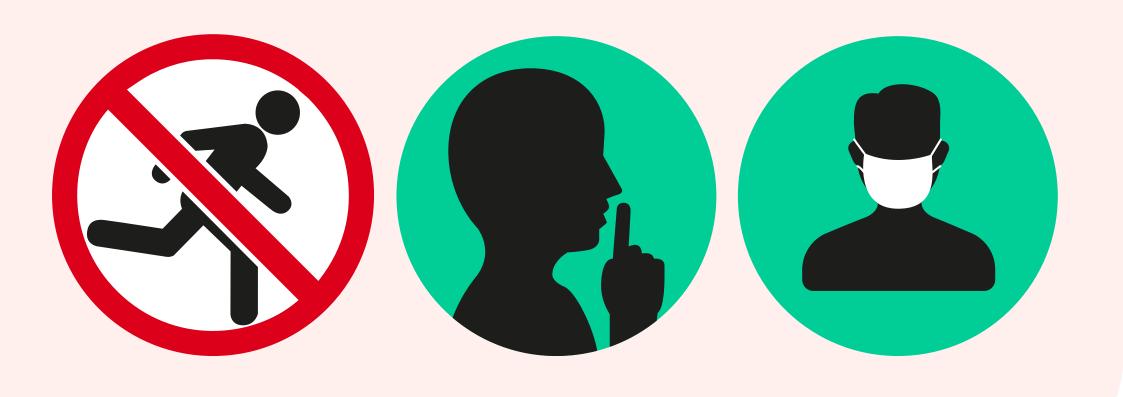

It can be exciting at KidsSTOP™. I will do my best to stay calm and speak in a quiet voice at KidsSTOP™.

I will walk and not run. I will also put my mask on at all times.

This is **Built Environment**.

I can use crane and crank to transport balls. I can also move the gears.